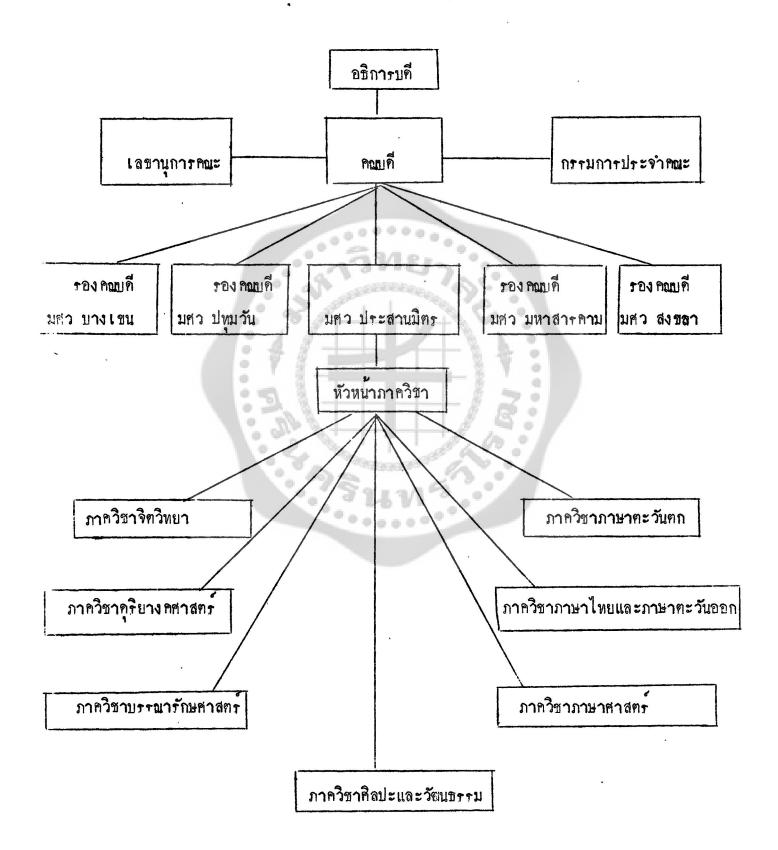

#### หลักการและเหตุผล

ตามความในช้อ 5 แห่ง ประกาศทบวงมหาวิทยาลัยซองรัฐ เรื่อง การแบ่งส่วนราชการ ในมหาวิทยาลัยศรีนครินทรวิโรต พ.ศ. 2518

โหแบงส่วนราชการของคณะมนุษยศาสตร์ เป็นสำนักงานเลขานุการและภาควิชาต่าง ๆ อีกรวม 7 ภาควิชา สานักงานเลขานุการคณะเป็นหน่วยงานที่มีภาระหน้าที่อย่างกว้างขวางทั้งใน ค้านการบริหาร การธุรการ รวมทั้งการคลัง และพัสดุ ตลอดจนงานนโยบายวางแผนต่าง ๆ เพื่อสนับสนุนให้ภารกิจของคณะมนุษยศาสตร์อันประกอบด้วยภาควิชาต่าง ๆ รวม 7 ภาควิชา ไค้คำ เนินไปอย่างมีประสิทธิภาพ จึงสมควรให้มีการแบ่งส่วนราชการในสานักงานเลขานุการ คณะมนุษยศาสตร์ หัเป็นหน่วยงานที่มีระบบสอดคล้องกับภารกิจของคณะ สนับสนุนให้งานของคณะ คำ เนินไปอย่างมีประสิทธิภาพยิ่งขึ้น