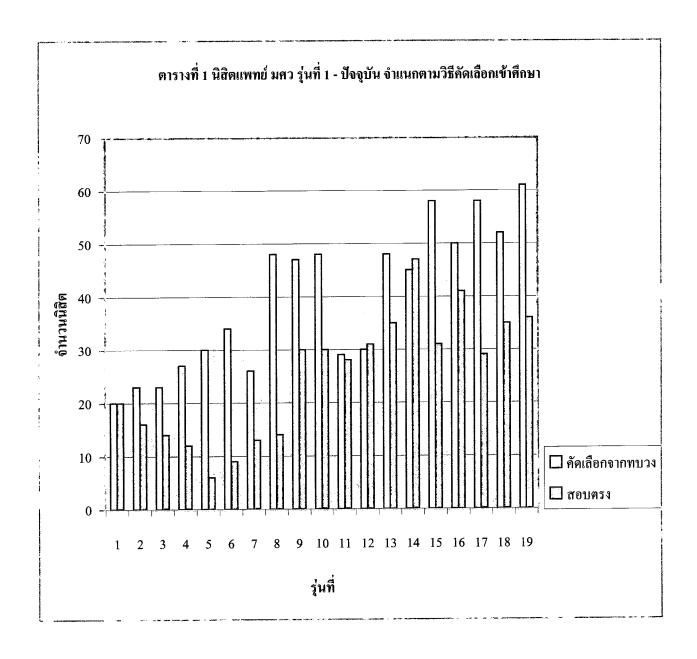

โดยภาควิชาที่ 1 – 6 อยู่ที่มหาวิทยาลัยศรีนครินทรวิโรฒ ภาควิชาที่ 7 – 16 อยู่ที่ ศูนย์การแพทย์ สมเด็จพระเทพรัตนราชสุดา ฯ สยามบรมราชกุมารี ภาควิชาที่ 17 อยู่ที่สถาบันนิติเวชศาสตร์สำนักงาน ตำรวจแห่งชาติ ปัจจุบันมีบัณฑิตที่สำเร็จการศึกษาออกไปเป็นแพทย์ซึ่งส่วนใหญ่ปฏิบัติงานอยู่ตาม โรงพยาบาลต่าง ๆ ทั่วประเทศถึง 12 รุ่น รวม 585 คน จำนวนอาจารย์สังกัดคณะแพทยศาสตร์ มหาวิทยาลัยศรีนครินทรวิโรฒ ในปัจจุบันมีอยู่ 153 คน แบ่งเป็นอาจารย์ฝ่ายคลินิก 86 คน อาจารย์ ฝ่ายพรีคลินิก 67 คน