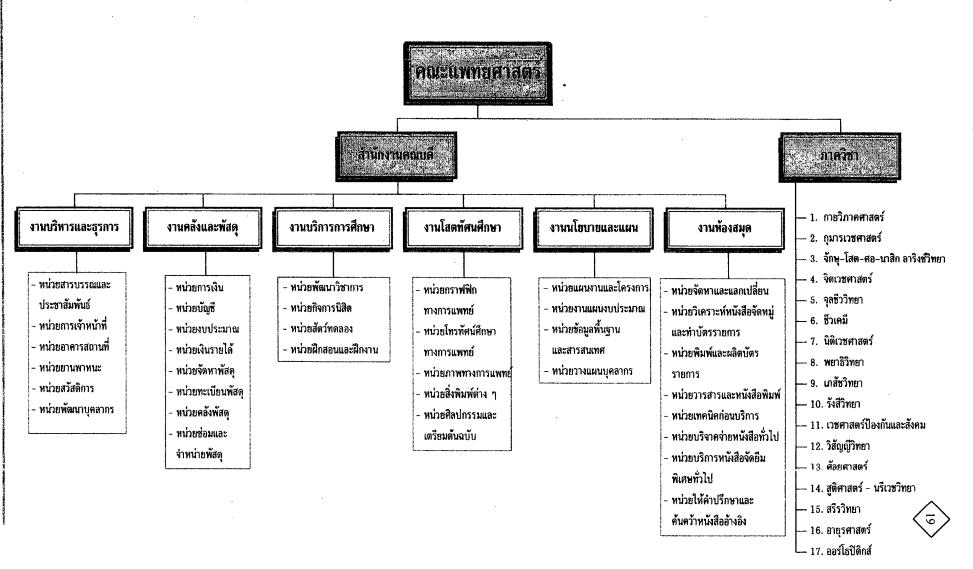

|
| ผู้ช่วยศาสตราจารย์ นายแพทย์ ปริญญา อัครานุรักษ์กุล |           |
| 22. หัวหน้าภากวิชาสูติศาสตร์ – นรีเวชวิทยา         | กรรมการ   |
| ผู้ช่วยศาสตราจารย์ นายแพทย์ วิเชียร มโนเลิศเทวัญ   |           |
| 23. หัวหน้าภาควิชาสรีรวิทยา                        | กรรมการ   |
| ผู้ช่วยศาสตราจารย์ คร. ฉัตรศรี เคชะปัญญา           |           |
| 24. หัวหน้าภาควิชาอายุรศาสตร์                      | กรรมการ   |
| ผู้ช่วยศาสตราจารย์ นายแพทย์ สมพร วงศ์อมรธรรม       |           |
| 25. หัวหน้าภาควิชาออร์โซปิดิกส์                    | กรรมการ   |
| ผู้ช่วยศาสตราจารย์ นายแพทย์ นภคล พนอำพน            |           |
| 26. เลขานุการคณะแพทยศาสตร์                         | เลขานุการ |
| นางสาวนัทรี แสงทองศรีกมล                           |           |

**+++++++++++++++++** 

### การแบ่งส่วนราชการคณะแพทยศาสตร์



#### ระบบการศึกษา

#### ระยะเตรียมแพทย์

เป็นการศึกษาวิชาวิทยาศาสตร์สาขาต่าง ๆ เช่น ชีววิทยา เคมี ฟิสิกส์ คณิตศาสตร์ และ วิชาบังคับพื้นฐานทั่วไป เพื่อเป็นรากฐานในการศึกษาวิทยาศาสตร์การแพทย์ และพฤติกรรมศาสตร์ ต่อไป นิสิตจะศึกษาอยู่ที่มหาวิทยาลัยศรีนครินทรวิโรฒ วิทยาเขตประสานมิตร เป็นเวลา 1 ปี ต่อจากนั้นก็ย้ายมาศึกษาวิชาพรีคลินิกและคลินิกต่อไป

#### 2. ระยะพรีคลินิก

เป็นการศึกษาวิชาบังคับพื้นฐานเฉพาะสาขาได้แก่ กายวิภาคศาสตร์ ชีวเคมี สรีรวิทยา จุลชีววิทยาปาราสิตวิทยา พยาธิวิทยา เภสัชวิทยา บทนำเข้าสู่คลินิกเบื้องต้นเพื่อให้รู้จักส่วนต่าง ๆ ของร่างกาย หน้าที่การทำงานของส่วนนั้น ๆ เชื้อจุลินทรีย์ที่ทำให้เกิดโรค และการเปลี่ยนแปลง เมื่อจะขึ้นไปสู่ระยะคลินิก ใช้เวลาศึกษา 2 ปีที่คณะแพทยศาสตร์ มหาวิทยาลัยศรีนครินทรวิโรฒ วิทยาเขตประสานมิตร และภาควิชาอายุรศาสตร์ที่ศูนย์การแพทย์สมเด็จพระเทพรัตนราชสุด