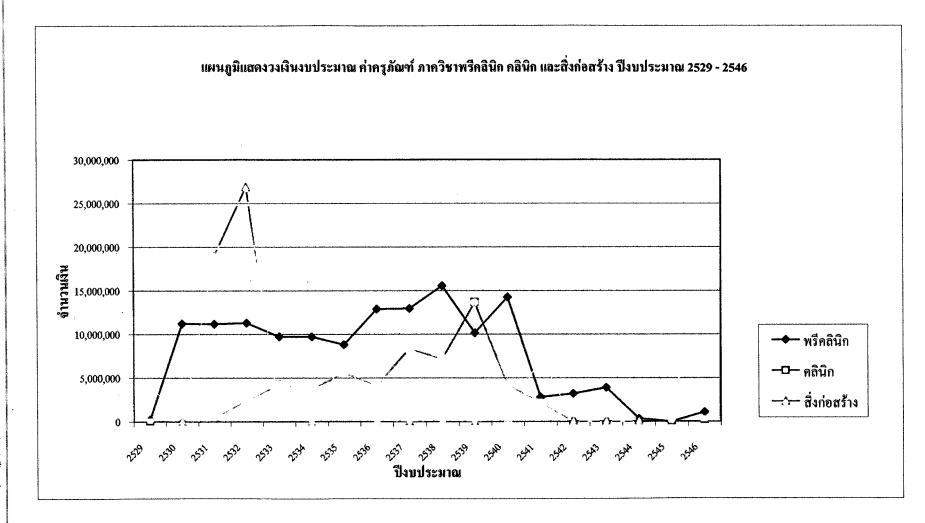

#### การงบประมาณ

ประมวลภาพกิจกรรม

| งบประมาณ ปีงบประมาณ 2546                                   | 179 |
|------------------------------------------------------------|-----|
| ตารางแสดงวงเงินงบประมาณ ค่าครุภัณฑ์ภาควิชาพรีคลินิก คลินิก | 180 |
| และสิ่งก่อสร้าง ปี 2529 - 2546                             |     |
|                                                            |     |
| ภาคกิจกรรม                                                 |     |