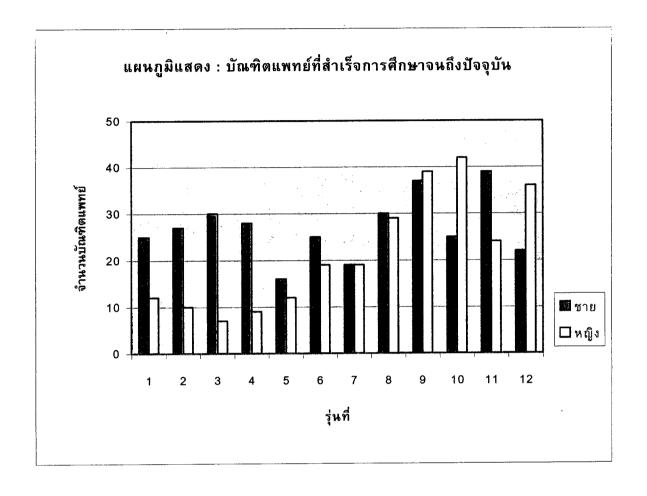

ษาที่จบ | ชาย | หญิง | รวม |
|---------------------------------|-----|------|-----|
| รุ่นที่ 1 (2533)                | 25  | 12   | 37  |
| รุ่นที่ 2 (2534)                | 27  | 10   | 37  |
| รุ่นที่ 3 (2535)                | 30  | 7    | 37  |
| รุ่นที่ 4 (2536)                | 28  | 9    | 37  |
| รุ่นที่ 5 (2537)                | 16  | 12   | 28  |
| รุ่นที่ 6 (2538)                | 25  | 19   | 44  |
| รุ่นที่ 7 (2539)                | 19  | 19   | 38  |
| รุ่นที่ 8 (2540)                | 30  | 29   | 59  |
| รุ่นที่ 9 (2541)                | 37  | 39   | 76  |
| รุ่นที่ 10 (2542)               | 25  | 42   | 67  |
| รุ่นที่ 11 (2543)               | 39  | 24   | 63  |
| รุ่นที่ 12 (2544)               | 22  | 36   | 58  |
| รวม                             | 323 | 258  | 581 |



## ทุนการศึกษา คณะแพทยศาสตร์ ปีการศึกษา 2545

| 1.  | ทุนการศึกษาสำหรับนิสิดแพทย์แบบไม่ต่อเนื่อง   | <b>⊕</b>    | จำนวน | 18 ทุน     |                    |
|-----|----------------------------------------------|-------------|-------|------------|--------------------|
|     |                                              | €           | ทุนละ | 10,000 บาท | จำนวน 6 ทุน        |
|     |                                              | €           | ทุนละ | 5,000 บาท  | จำนวน 10 ทุน       |
|     |                                              | €}          | ทุนละ | 4,000 บาท  | จำนวน <b>1 ทุน</b> |
|     | •                                            | €;          | ทุนละ | 3,000 บาท  | จำนวน 1 ทุน        |
| 2.  | ทุนอัศวโสภณ                                  | €           | จำนวน | 1 ทุน ๆ ล