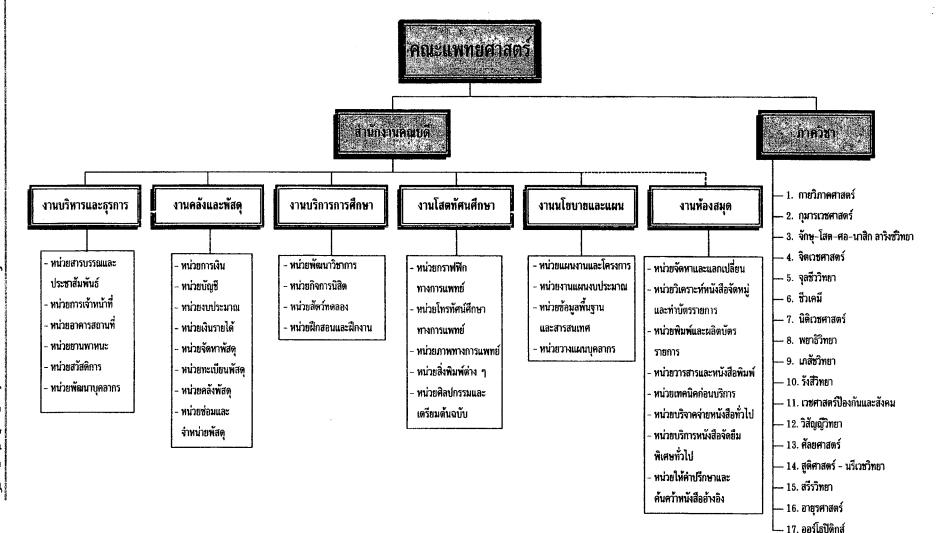

|
| 24. | หัวหน้าภาควิชาสูติศาสตร์ – นรีเวชวิทยา             | กรรมการ   |
|     | ผู้ช่วยศาสตราจารย์ นายแพทย์ วิเซียร มโนเลิศเทวัญ   |           |
| 25. | รักษาราชการแทนหัวหน้าภาควิชาสรีรวิทยา              | กรรมการ   |
|     | ผู้ช่วยศาสตราจารย์ ดร. รุ้งตะวัน สุภาพผล           |           |
| 26. | หัวหน้าภาควิชาอายุรศาสตร์                          | กรรมการ   |
|     | ผู้ช่วยศาสตราจารย์ นายแพทย์ สมพร วงศ์อมรธรรม       |           |
| 27. | หัวหน้าภาควิชาออร์โธปิดิกส์                        | กรรมการ   |
|     | ผู้ช่วยศาสตราจารย์ นายแพทย์ นภดล พนอำพน            |           |
| 28. | เลขานุการคณะแพทยศาสตร์                             | เลขานุการ |
|     | นางสาวนัทรี แสงทองศรีกมล                           |           |

**+++++++++++++++** 

17

# การแบ่งส่วนราชการคณะแพทยศาสตร์



# ระบบการศึกษา

#### 1 ระยะเตรียมแพทย์

เป็นการศึกษาวิชาวิทยาศาสตร์สาขาต่าง ๆ เช่น ชีววิทยา เคมี ฟิสิกส์ คณิตศาสตร์ และวิชาบังคับ พื้นฐานทั่วไป เพื่อเป็นรากฐานในการศึกษาวิทยาศาสตร์การแพทย์ และพฤติกรรมศาสตร์ต่อไป นิสิตจะศึกษา อยู่ที่มหาวิทยาลัยศรีนครินทรวิโรฒ วิทยาเขตประสานมิตร เป็นเวลา 1 ปี ต่อจากนั้นก็ย้ายมาศึกษา วิชาพรีคลินิกและคลินิกต่อไป

#### 2. ระยะพรีคลิหิก

เป็นการศึกษาวิชาบังคับพื้นฐานเฉพาะสาขาได้แก่ กายวิภาคศาสตร์ ชีวเคมี สรีรวิทยา จุลชีววิทยา ปาราสิตวิทยา พยาธิวิทยา เภสัชวิทยา บทนำเข้าสู่คลินิกเบื้องต้นเพื่อให้รู้จักส่วนต่าง ๆ ของร่างกาย หน้าที่การทำงานของส่วนนั้น ๆ เชื้อจุลินทรีย์ที่ทำให้เกิดโรค และการเปลี่ยนแปลงเมื่อจะขึ้นไปสู่ระยะคลินิก ใช้เวลาศึกษา 2 ปีที่คณะแพทยศาสตร์ มหาวิทยาลัยศรีนครินทรวิโรฒ วิทยาเขตประสานมิตร ภาควิชา พยาธิวิทยาและภาควิชาอายุรศาสตร์ที่วชิรพยาบาล

####