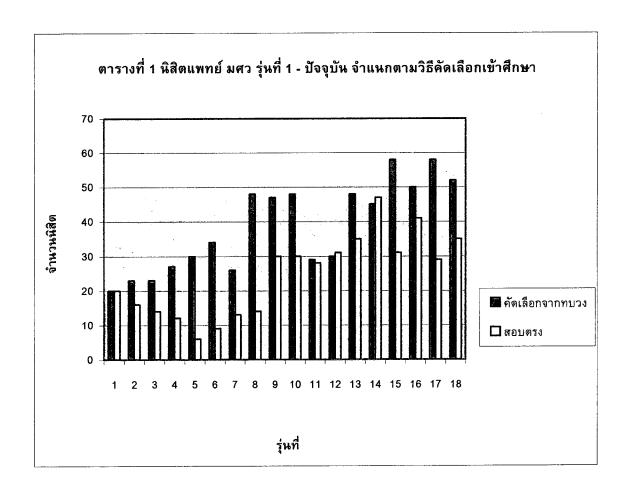

นิสิตที่ศึกษารายวิชาต่าง ๆ ในระดับชั้นปีที่ 6 แล้ว 80% มีสิทธิเข้าสอบรวบยอด เพื่อประมวล ความรู้ (Comprehensive – examination) เมื่อสอบรวบยอดผ่านทุกรายวิชาในหลักสูตรแล้ว จึงจะได้รับ การเสนอชื่อเพื่อปริญญาแพทยศาสตร์