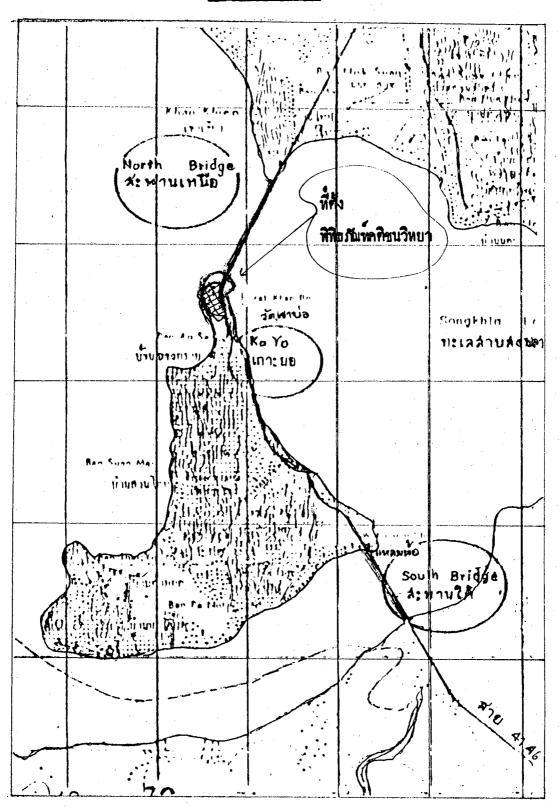

- (1) พิจิธภัณฑ์คศิสนวิทยาและศูนย์วิทยบริการ อยู่ที่บริเวณวัคเขาบ่อ เชิง สะพานศิณสูลานนห์ตอนเหนือ ณ ส่วนเหนือของเกาะยชึ่งติคกับถนนบนเกาะที่เชื่อมระหวางสะพาน ในเขตตำบลเกาะยอ อำเภอเมือง จังหวัคสงขลา ในเนื้อที่ประมาณ 22 ไร เพื่อจัดนิทรรศการ ข้อมูลทางวัฒนธรรมพุกสาขาทั้งในลักษณะของจริง ภาพ เสียง และวรรณกรรม ในลักษณะของ นิทรรศการถาวร นิทรรศการชั่วคราวและนิทรรศการกลางแจ้ง นอกจากนี้ยังมีอาคารวิทยบริการ เพื่อให้บริการข้อมูลค้วยเทคโนโลยีและนวัศกรรมที่พันสมัย มีศูนย์สินค้าพื้นเมืองเพื่อแสดงและ จำหนายสินค้าพื้นเมืองที่ศูนย์วิทยบริการ คำเนินการทำธุรกิจทางวัฒนธรรมให้เป็นแบบอยางที่ ครบวงจรทั้งภายในและภายนอกเกาะ เพื่อปลุกเราให้ประชาชนใช้ทรัพยากรท้องถิ่นมาผลิศศิลป หัศถกรรมเพื่อขายนีมีอแหนการขายแรงงาน ให้กลุ่มชนเกิดนิสัยในการนำวัฒนธรรมอันคึงามเข้า สู่วิถีธุรกิจ นำผลผลิศมารวมแสดงและจำหนาย ณ ศูนย์สินค้าพื้นเมืองของสถาบัน เพื่อผลทาง ส่งเสริมเผยแพรและเป็นสื่อกลางให้เกิดการผลิศและบริโภควัฒนธรรมพื้นบ้านอยางมีคุณค่าและ กว้างขวาง เพื่อถวงคุลทางเศรบฐกิจและคุลทางวัฒนธรรม
  - (2) หอประชุมอเนกประสงค์และโรงละคร เป็นหอประชุมที่จุดนได้ 600 คน มีเวทีแสดงที่ทันสมัย สามารถให้บริการการจัดประชุมสัมมนาระดับภาคได้ พร้อมทั้งที่พักรับรอง ใช้เป็นแหลงส่งเสริมการละเลนฟื้นเมือง ส่งเสริมวัฒนธรรมสัมพันธ์ นอกจากนี้ยังมีโรงละครเปิด ที่จุดนได้ประมาณ 2,000 คน และถ้าจำเป็นต้องให้จุดนดูมากกวานี้ก็สามารถเปลี่ยนไปจัดแสดง ที่โรงละครเปิดเดิม (เชิงเขารูปซ้าง) ซึ่งจุดนดูได้ถึง 4,000 คน หอประชุมอเนกประสงค์นี้ เมื่อใช้วิธีการจัดการที่ดีพอประกอบกับแรงจูงใจจากธรรมชาติและความสะดวกจะสามารถคึง หนวยราชการและชมรมต่าง ๆ ไปจัดประชุมสัมมนาและจัดกิจกรรมอื่น ๆ จนอาจเลี้ยงตัวเองได้