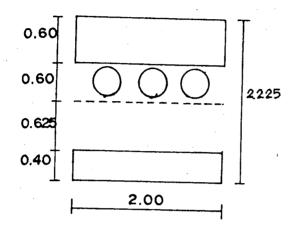

#### (1) ส่วนรับประบานอาหาร

| จำนวนผู้ชมนิทรรง            | หการทะยอยใน 1 วับ      | 180 | ทา   |  |
|-----------------------------|------------------------|-----|------|--|
| 🗘 จำนวนผู้ชมและใ            | 30                     | กน  |      |  |
| - จำนวนผู้สหเป็นผล <u>ู</u> | จำนวนผู้สหเป็นอลุ่ม    |     |      |  |
| จำนวนผู้ใช้โรงละ            | 600                    | Hii |      |  |
| เจ้าหน้าที่ของสถา           | าบัน                   | 120 | 911  |  |
|                             | รวมผู้ใช้บริการ์หังหมด | 950 | × mu |  |

จากหนังสือ (TIME SAVER STANDARDS FOR BUILDING TYPES)

| กำหนดให้ผู้มาใส่ห้องอาหาร 70 %                         | 666 | :111   |
|--------------------------------------------------------|-----|--------|
| กำหนดให้ า ถนใช้เวลาในการรับประหานอาหาร                | 15  | - นาที |
| ใน 1 ชม. สามารถแบงได้ 4 ผลัก                           |     |        |
| $\therefore$ หองอาหารท้องสามารถจุกนใก้ $\frac{666}{h}$ | 166 | กน     |

จำนวนโต๊ะอาหารชนิด 4 ถน : 166 42 โก๊ะ จายการวิเกราะห์ที่นก็ในทางด้าน ใช้ทั้นที่ 1โต๊ะ 5.32 กรม. ... เนื้อที่ส่วนรับประทานอาหาร 5.32 / 41 "

1223.44

|       | •                                                          |        |              |
|-------|------------------------------------------------------------|--------|--------------|
| (2) 6 | ส่วนกรัวมีขนาด <sup>1</sup> • 25% ของพื้นที่รับประสานอาหาร | 55.36  | 47d.         |
| 2.    | . 1 เนื้อที่เครียมอาหาร ประกอบด้วย                         |        | •            |
|       | - ที่เครียมอาหาร 4% ของเนื้อที่ครัว                        | 2.23   | N.H.         |
|       | - ที่เครียมผัก 7% ของเนื้อที่กรัว                          | 3.91   | ази,         |
|       | - ที่เครียมเนื้อ 4% ของพื้นที่ครัว                         | 2.23   | dall.        |
|       | รวม                                                        | 6.37   | 4511.        |
| 2.2   | เนื้อที่ประกอบอาหาร ประกอบควย                              |        |              |
|       | - ของหวาน 12% ของเนื้อถืดรัว                               | 6,70 % | aïa.         |
|       | - พองกาวรวมทุงพาว 20% "                                    | 11.17  | asii.        |
|       | - annanu 10 % "                                            | 5.58°  | d'all.       |
|       | - เก็บอาหารเครียมบริการ 6%ของเนื้อที่ครัว                  | 3.35   | Ala.L.       |
|       | - ทางเดิน 37 % "                                           | 20.66  | asa.         |
|       | า                                                          | 47.48  | 4511.        |
| 2.3   | สวนบริการของกรัวประกอบด้วย                                 |        |              |
| •     | - ที่รับอาหาร 10%ของเนื้อที่กรัว<br>- ที่เก็บอาหาร         | 5.58   | Д <b>эн.</b> |
|       | - หเก็บของแห่ง 10% ของเนื้อนี้ครัว                         |        |              |
|       | <u>.</u>                                                   | 5.58   | 07H.         |
| •     | 4 ¥ €                                                      | 3.15   |              |
|       |                                                            | 2.23   | **           |
|       | เก็บเกรื่องคืม 5% "                                        | 2.79   | ••           |
| -     | ເກັນນາຍ 5% "                                               | 2.79   | 41           |
|       | รวม                                                        | 22.32  | *1           |
|       | ให้ประกาณ                                                  | 20     | ••           |
|       |                                                            |        |              |

<sup>1.</sup> จาก ARCHITECT DATA P.264
และเปรียบเทียบจาก BUILDING AND DESIGN STANDARD.

2.4 บริเวณเกาเพอร์บริการอาหาร ใช้เนื้อที่ 20% ของเนื้อที่หรัว

11.14 (1.11)

รวมพื้นที่ทั้งหมด

= 310.47

TON CIRCULATION

= 46.57

รวมพื้นที่ (CAFETERIA)

15%

น ทุงการ 357.04 ครม.