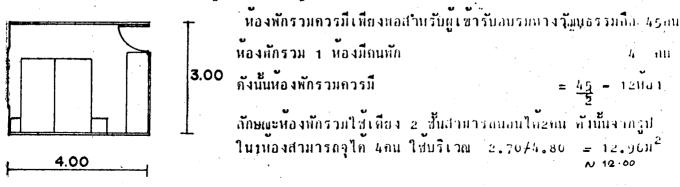

#### หลุงประชุม

- า โดะประสูม
- 20 เก้าอื่นระชุม
- า เกาเพอร์(วามของ)

พื้นที่ในการวิเกราะห์ พื้นที่ 6.00 + 8.00 = 48.00 ม<sup>2</sup> (จาก Architect data commerce office building)

#### บัญชี การเงินและงบประมาณ

- 2 โตะทำงาน .
- 2 ทูเหล็กขนาก(0.60/1.20)
- 2 ทูเก็บเอกสารยอย(c.60/1.20)
- า เครื่องกิดเลช

พื้นที่ประมาณ 3.00 + 4.00 = 12.00 ตารางเมตร