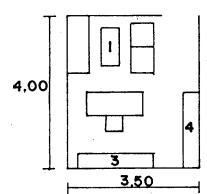

ต่อมาเมื่อเกาะยอมีสะพานติณสูลานนท์ตัดผ่าน ทำให้บริเวณเกาะยอมีลักษณะเหมาะสม
อยางยิ่งที่จะจัดตั้งพิพิธภัณฑ์กติชนวิทยา เพราะมีทรัพยากรวัฒนธรรมรองรับอยู่แล้วพร้อมมูล สถานที่
ตั้ง**ก็เหมาะสม** เพราะเป็นแหล่งที่การกมนาคมสายสำคัญของภาคใต้ผาน ทำให้สะควกแก่การ
ไปมา และสะควกแก่การประชาสัมพันธ์ทั้งจะเป็นแหล่งส่งเสริมการทองเที่ยวที่เคนที่สุด จึงได้
จัดหาสถานที่ก่อสร้างได้เนื้อที่ที่เหมาะสมที่สุด เฉพาะที่ก่อตั้งอาคาร 22 ไร่ และยังมีแหล่งอื่น ๆ
ในบริเวณเกาะเป็นข่ายโยงอีกไม่น้อยกว่า 9 ตำบล

- (1) พิจิธภัณฑ์คศิสนวิทยาและศูนย์วิทยบริการ อยู่ที่บริเวณวัคเขาบ่อ เชิง สะพานศิณสูลานนห์ตอนเหนือ ณ ส่วนเหนือของเกาะยชึ่งติคกับถนนบนเกาะที่เชื่อมระหวางสะพาน ในเขตตำบลเกาะยอ อำเภอเมือง จังหวัคสงขลา ในเนื้อที่ประมาณ 22 ไร เพื่อจัดนิทรรศการ ข้อมูลทางวัฒนธรรมพุกสาขาทั้งในลักษณะของจริง ภาพ เสียง และวรรณกรรม ในลักษณะของ นิทรรศการถาวร นิทรรศการชั่วคราวและนิทรรศการกลางแจ้ง นอกจากนี้ยังมีอาคารวิทยบริการ เพื่อให้บริการข้อมูลค้วยเทคโนโลยีและนวัศกรรมที่พันสมัย มีศูนย์สินค้าพื้นเมืองเพื่อแสดงและ จำหนายสินค้าพื้นเมืองที่ศูนย์วิทยบริการ คำเนินการทำธุรกิจทางวัฒนธรรมให้เป็นแบบอยางที่ ครบวงจรทั้งภายในและภายนอกเกาะ เพื่อปลุกเราให้ประชาชนใช้ทรัพยากรท้องถิ่นมาผลิศศิลป หัศถกรรมเพื่อขายนีมีอแหนการขายแรงงาน ให้กลุ่มชนเกิดนิสัยในการนำวัฒนธรรมอันคึงามเข้า สู่วิถีธุรกิจ นำผลผลิศมารวมแสดงและจำหนาย ณ ศูนย์สินค้าพื้นเมืองของสถาบัน เพื่อผลทาง ส่งเสริมเผยแพรและเป็นสื่อกลางให้เกิดการผลิศและบริโภควัฒนธรรมพื้นบ้านอยางมีคุณค่าและ กว้างขวาง เพื่อถวงคุลทางเศรบฐกิจและคุลทางวัฒนธรรม
  - (2) หอประชุมอเนกประสงค์และโรงละคร เป็นหอประชุมที่จุดนได้ 600 คน มีเวทีแสดงที่ทันสมัย สามารถให้บริการการจัดประชุมสัมมนาระดับภาคได้ พร้อมทั้งที่พักรับรอง ใช้เป็นแหลงส่งเสริมการละเลนฟื้นเมือง ส่งเสริมวัฒนธรรมสัมพันธ์ นอกจากนี้ยังมีโรงละครเปิด ที่จุดนได้ประมาณ 2,000 คน และถ้าจำเป็นต้องให้จุดนดูมากกวานี้ก็สามารถเปลี่ยนไปจัดแสดง ที่โรงละครเปิดเดิม (เชิงเขารูปซ้าง) ซึ่งจุดนดูได้ถึง 4,000 คน หอประชุมอเนกประสงค์นี้ เมื่อใช้วิธีการจัดการที่ดีพอประกอบกับแรงจูงใจจากธรรมชาติและความสะดวกจะสามารถคึง หนวยราชการและชมรมต่าง ๆ ไปจัดประชุมสัมมนาและจัดกิจกรรมอื่น ๆ จนอาจเลี้ยงตัวเองได้

อาการหลักมี 3 หลังคือ อาการพิพิธภัณฑ์กติชนวิทยา อาการวิทยบริการ และ อาการหอประชุมอเนกประสงค์

#### อาคารพิพิธภัณฑ์คติสนวิทยา

ส่วนใหญ่ของอาคารนี้มีความสูงชั้นเคียว มีบางส่วนเป็นชั้นครึ่ง ประกอบค้วยห้องย่อย สำหรับจัดนิทรรศการวัฒนธรรมพื้นบ้านเฉพาะค้านในลักษณะกึ่งกาวร มีบางส่วนกำหนดการตกแต่ง ฝ่ายนังและครุภัณฑ์ให้สามารถปรับเปลี่ยนข้อมูลได้สะควก รวดเร็ว และประหยัด ประกอบค้วย ห้องนิทรรศการเฉพาะสาขาของวัฒนธรรมตามหลักวิชาคติชนวิทยา แต่ละห้องต่อเนื่องกัน การเดิน ชมไม่ต้องย้อนกลับ รวมพื้นที่ของอาคารหลังนี้ประมาณ 4,986 ตารางเมตร มีขนาดพื้นที่และ ประโยชน์ใช้สอยหลักดังนี้