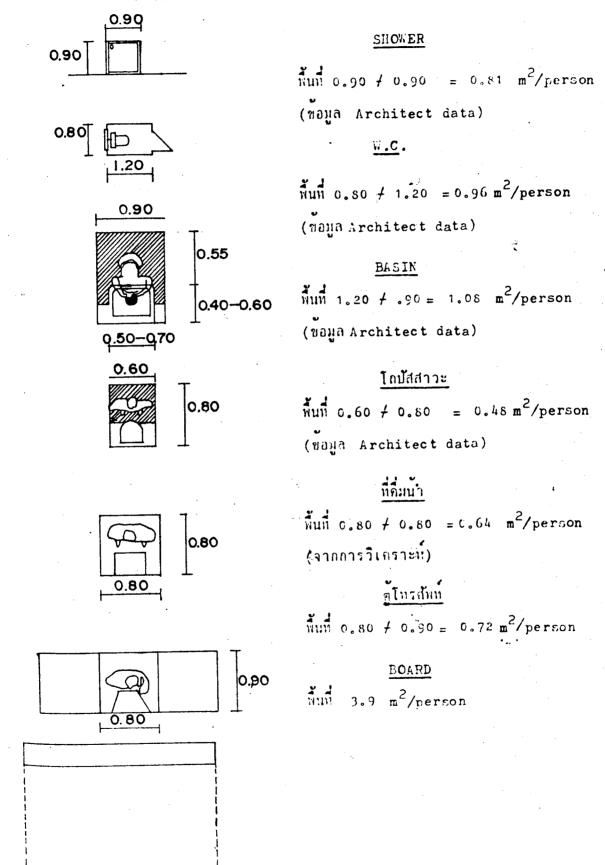

#### การวิเคราะห์หาพื้นนี้ให้สอยของโถรงการ

#### หลุงประชุม

- า โดะประสูม
- 20 เก้าอื่นระชุม
- า เกาเพอร์(วามของ)

พื้นที่ในการวิเกราะห์ พื้นที่ 6.00 + 8.00 = 48.00 ม<sup>2</sup> (จาก Architect data commerce office building)

#### บัญชี การเงินและงบประมาณ

- 2 โตะทำงาน .
- 2 ทูเหล็กขนาก(0.60/1.20)
- 2 ทูเก็บเอกสารยอย(c.60/1.20)
- า เครื่องกิดเลช

พื้นที่ประมาณ 3.00 + 4.00 = 12.00 ตารางเมตร

#### พัสดุและอาการสถานที่

- 2 โตะทำงาน
- 2 ทูเหล็กขนาค(0.60 / 1.20)
- 2 เกรื่องพิมพ์ดีค
- า คู่เก็บเอกสารรวม
- า หองเก็บพัสดุขนาดขอย

พื้นที่ประมาณ 3.40 + 4.00 = 14.00 ตารางเมตร

#### เจาหนาที่ธุรการ

- 2 โต๊ะทำงาน
- 2 ภูเหล็กพนาน (0.60 / 1.20)
- 2 ๆเหล็กเก็บเอกสาร
- 4 ผูนาทิจจอ

ที่แทประมาณ 3.00 f 4.00 - 14.00 ตารางเมตร