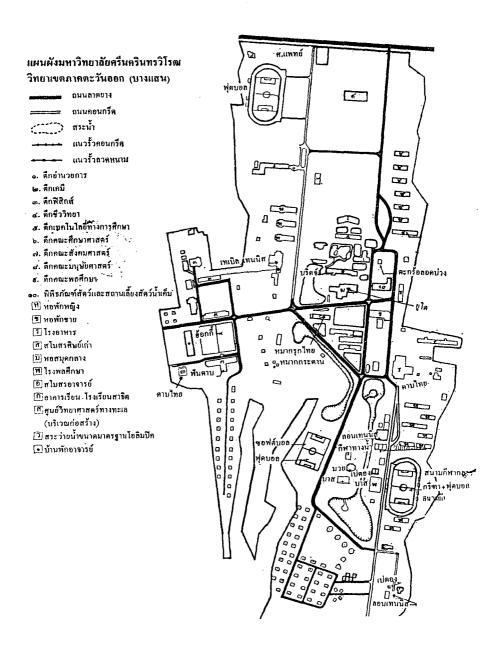

# จำนวนวัน, จำนวนเหรียญ, สนามแข่งขัน กีฬามหาวิทยาลัยแห่งประเทศไทย ครั้งที่ 15

25 ตุลาคม 2530 - 1 พฤศจิกายน 2530 ณ มศว. บางแสน

| ſ | ประเภทกีฬา      | ชาย | หญิง | จำนวน<br>เหรียญ | 25<br>ต.ค. | 26<br>ฅ.ค. | 27<br>ต.ค. | 28<br>ต.ค. | 29<br>ต.ค. | 30<br>ต.ค. | 31<br>ต.ค. | 1<br>พ.ย. | รวม | เวลาแข่งขัน                     | สนาม                                                                                               |
|---|-----------------|-----|------|-----------------|------------|------------|------------|------------|------------|------------|------------|-----------|-----|---------------------------------|----------------------------------------------------------------------------------------------------|
| t | า. กรีฑา        | •   | •    | 40              | _          |            |            |            |            | •          | -          |           | 3   | 7.00-16.30 u.                   | มศว. บางแสน เ                                                                                      |
|   | 2. กีฬาทางน้ำ*  | •   | •    | 32              |            | •          | •          | •          | •          |            |            | •         | 4   | 8.00-12.00 น.<br>14.30-17.00 น. | สระว่ายน้ำ มศว. บางแสน<br>โปโลน้ำ 12.00-14.30 น.                                                   |
|   | ่ 3. ก็ฬาไทบ••  | •   | •    | 11              |            | •          | •          | ٠.         | •          | •          | •          |           | 6   | 9.00-17.00 น.                   | ดาบไทย-ห้องประชุมโรงเรียนสาชิต<br>ตะกร้อลอดห่วง-สนามบาสฯ<br>หลังคณะพลศึกษา,<br>หมากรุกไทย-ตึกเทคโน |
| • | 4. จักรยาน      | •   |      | 3               |            | •          |            | •          |            |            |            |           | 2   | 8.00 TTT<br>15.00 MS            | ทางหลวงสาย<br>บ้านขึง-แกลง<br>7.00 MST                                                             |
| Γ | 5. ซอฟท์บอล     | •   | •    | 2               |            | •          |            | •          | •          | •          | •          |           | 8   | 8.00-18.00 น.                   | มศว. (ชมพูบริพัตร)                                                                                 |
|   | 6. เซป๊กตะกร้อ  | •   |      | 2               | •          | •          | •          | •          | •          | •          | •          | •         | 8   | 8.30-14.00 U.<br>10.00-14.45    | มศว. บางแสน (สนามคะกร้อ)                                                                           |
|   | 7. ฟันดาบ       | •   |      | 8               |            | •          |            |            | •          |            |            |           | 4   | 8.00-17.00 น.                   | ห้องอาหารโรงเรียนสาธิต                                                                             |
|   | 8. ลอนเทนนิส    | •   | •    | 6               |            | •          | •          | •          | •          | •          | •          |           | 6   | 8.00-18.00 น.                   | มศว. บางแสน (สนามเทนนิส)                                                                           |
|   | 9. เทเบิลเทนนิส | •   | •    | 7               |            | •          | •          | •          | •          | •          | •          |           |     | 9.00-21.00 น.                   | หอประชุมเล็ก                                                                                       |
|   | 10. บริคจ์      | •   | •    | 7               | •          | •          | •          | •          | •          | •          | •          | •         | 8   | 9.00-21.00 น.                   | ดีกชีวะวิทยา มสว. บางแสน                                                                           |
|   | 11. บาสเกตบอล   |     | •    | 2               | •          | •          | •          | •          | •          | •          | •          | •         | 8   | 8.00-21.00 u.                   | โรงบิมฯ มศว. บางแสน,                                                                               |

| ประเภทกีฬา       | ชาย          | หญิง | จำนวน<br>เหรียญ | 25<br>ต.ค. | 26<br>ฅ.ค. | 27<br>ต.ค. | 28<br>ต.ค. | 29<br>ต.ค. | 30<br>ต.ค. | 31<br>พ.ค. | 1<br>พ.ម. | รวม | เวลาแข่งขัน                     | สนาม                                      |
|------------------|--------------|------|-----------------|------------|------------|------------|------------|------------|------------|------------|-----------|-----|---------------------------------|-------------------------------------------|
| 12. แบคมินต้น    | •            | •    | 7               | • .        | •          |            | •          | •          | •          | •          | •         | 8   | 8.00-22.00 น.                   | โรงพลศึกษาเทศบาล อ.ศรีราชา                |
| 13. ໂນວ໌ຄື່າ     | •            | •    | 10              | •          | •          | •          | •          | •          | •          | •          |           | 7   | 9.00-16,00 น.                   | ชลบุรีโบว์                                |
| 14. เปตอง        | •            | •    | 2               |            | •          | •          | •          | •          | • .        | •          | •         | 7   | 9.00-21.00 น.                   | มสว. บางแสน สนามเปตอง                     |
| 15. ฟุตบอล       | •            |      | 1               |            |            | •          | •          | •          | •          | •          |           | 8   | 8.00-18.00 น.                   | สนาม มศว. บางแสน 1,2,3                    |
| 16. มวยสากล      | •            |      | 12              | •          | •          | •          | •          | •          |            | •          |           | 6   | 15.00-20.00 น.                  | อาคารกีฬามวย มศว.บางแสน                   |
| 17. ยิงปืน       | •            | •    | 14              |            |            | •          | •          | •          | •          |            |           | 4   | 9.00-16.00 น.                   | หัวหมาก กทม.                              |
| 18. ยูโค         | • .          | •    | 23              |            | •          | •          | •          | •          |            |            |           | 4   | 9.00-17.00 น.                   | ห้อง Li ตึกหอสมุด                         |
| 19. รักบี้ฟุตบอล | •            |      | 1               | •          | •          | •          | •          | •          | •          | •          | •         | 8   | 8.00-10.30 u.<br>15.00-17.30 u. | วพ. ชลบุรี 1,2                            |
| 20. วอลเล่ย์บอล  | •            | •    | 2               | •          | •          | •          | •          | •          | •          | •          | •         | 8   | 9.00-21.00 น.                   | สนามเทศบาล 1 และ วพ.ชลบุรี<br>เมืองชลบุรี |
| 21. วินค์เซริฟ   | •            |      | 2               |            |            |            | •          |            | •          |            | •         | 8   | 13.30-15.00 น.                  | หาดจอมเทียน                               |
| 22. หมากกระดาน   | <del> </del> | •    | - 8             |            |            |            | 1.         |            |            | •          | •         | 8   | 8.00-17.00 U.                   | ตึกเทคโนฯ ชั้น 3                          |
| 23. ฮ้อกกี้      | •            | •    | 2               | •          | •          | •          | •          | •          | ·          | •          | •         | 8   | 9.00-18.00 น.                   | สนามฟุตบอลโรงเรียนสาธิต                   |

รวม

204

ว่ายน้ำ, โปโลน้ำ

\*\* ตะกร้อลอดห่วง, ดาบสองมือ, กระบี่, หมากรุกไทย

\*\*\* หมากรุกสากล, หมากฮอส