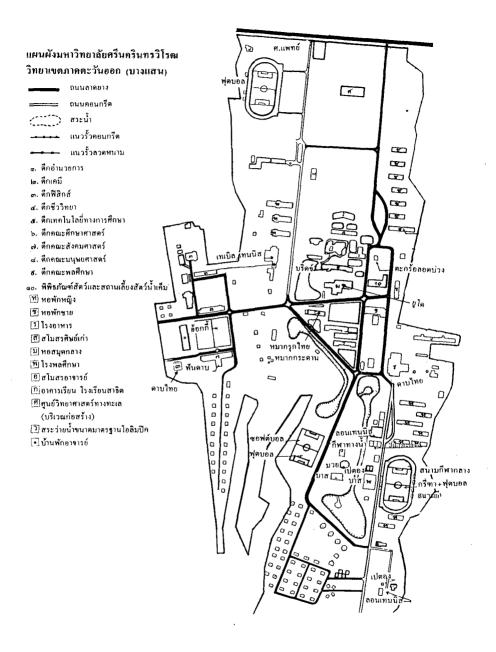

# จำนวนวัน, จำนวนเหรียญ, สนามแข่งขัน กีฬามหาวิทยาลัยแห่งประเทศไทย ครั้งที่ 15

25 ตุลาคม 2530 - 1 พฤศจิกายน 2530 ณ มศว. บางแสน

| ſ | ประเภทกีฬา      | ชาย | หญิง | จำนวน<br>เหรียญ | 25<br>ต.ค. | 26<br>ฅ.ค. | 27<br>ต.ค. | 28<br>ต.ค. | 29<br>ต.ค. | 30<br>ต.ค. | 31<br>ต.ค. | 1<br>พ.ย. | รวม | เวลาแข่งขัน                     | สนาม                                                                                               |
|---|-----------------|-----|------|-----------------|------------|------------|------------|------------|------------|------------|------------|-----------|-----|---------------------------------|----------------------------------------------------------------------------------------------------|
| t | า. กรีฑา        | •   | •    | 40              | _          |            |            |            |            | •          | -          |           | 3   | 7.00-16.30 u.                   | มศว. บางแสน เ                                                                                      |
|   | 2. กีฬาทางน้ำ*  | •   | •    | 32              |            | •          | •          | •          | •          |            |            | •         | 4   | 8.00-12.00 น.<br>14.30-17.00 น. | สระว่ายน้ำ มศว. บางแสน<br>โปโลน้ำ 12.00-14.30 น.                                                   |
|   | ่ 3. ก็ฬาไทบ••  | •   | •    | 11              |            | •          | •          | ٠.         | •          | •          | •          |           | 6   | 9.00-17.00 น.                   | ดาบไทย-ห้องประชุมโรงเรียนสาชิต<br>ตะกร้อลอดห่วง-สนามบาสฯ<br>หลังคณะพลศึกษา,<br>หมากรุกไทย-ตึกเทคโน |
| • | 4. จักรยาน      | •   |      | 3               |            | •          |            | •          |            |            |            |           | 2   | 8.00 TTT<br>15.00 MS            | ทางหลวงสาย<br>บ้านขึง-แกลง<br>7.00 MST                                                             |
| Γ | 5. ซอฟท์บอล     | •   | •    | 2               |            | •          |            | •          | •          | •          | •          |           | 8   | 8.00-18.00 น.                   | มศว. (ชมพูบริพัตร)                                                                                 |
|   | 6. เซป๊กตะกร้อ  | •   |      | 2               | •          | •          | •          | •          | •          | •          | •          | •         | 8   | 8.30-14.00 U.<br>10.00-14.45    | มศว. บางแสน (สนามคะกร้อ)                                                                           |
|   | 7. ฟันดาบ       | •   |      | 8               |            | •          |            |            | •          |            |            |           | 4   | 8.00-17.00 น.                   | ห้องอาหารโรงเรียนสาธิต                                                                             |
|   | 8. ลอนเทนนิส    | •   | •    | 6               |            | •          | •          | •          | •          | •          | •          |           | 6   | 8.00-18.00 น.                   | มศว. บางแสน (สนามเทนนิส)                                                                           |
|   | 9. เทเบิลเทนนิส | •   | •    | 7               |            | •          | •          | •          | •          | •          | •          |           |     | 9.00-21.00 น.                   | หอประชุมเล็ก                                                                                       |
|   | 10. บริคจ์      | •   | •    | 7               | •          | •          | •          | •          | •          | •          | •          | •         | 8   | 9.00-21.00 น.                   | ดีกชีวะวิทยา มสว. บางแสน                                                                           |
|   | 11. บาสเกตบอล   |     | •    | 2               | •          | •          | •          | •          | •          | •          | •          | •         | 8   | 8.00-21.00 u.                   | โรงบิมฯ มศว. บางแสน,                                                                               |

| ประเภทกีฬา       | ชาย          | หญิง | จำนวน<br>เหรียญ | 25<br>ต.ค. | 26<br>ฅ.ค. | 27<br>ต.ค. | 28<br>ต.ค. | 29<br>ต.ค. | 30<br>ต.ค. | 31<br>พ.ค. | 1<br>พ.ម. | รวม | เวลาแข่งขัน                     | สนาม                                      |
|------------------|--------------|------|-----------------|------------|------------|------------|------------|------------|------------|------------|-----------|-----|---------------------------------|-------------------------------------------|
| 12. แบคมินต้น    | •            | •    | 7               | • .        | •          |            | •          | •          | •          | •          | •         | 8   | 8.00-22.00 น.                   | โรงพลศึกษาเทศบาล อ.ศรีราชา                |
| 13. ໂນວ໌ຄື່າ     | •            | •    | 10              | •          | •          | •          | •          | •          | •          | •          |           | 7   | 9.00-16,00 น.                   | ชลบุรีโบว์                                |
| 14. เปตอง        | •            | •    | 2               |            | •          | •          | •          | •          | • .        | •          | •         | 7   | 9.00-21.00 น.                   | มสว. บางแสน สนามเปตอง                     |
| 15. ฟุตบอล       | •            |      | 1               |            |            | •          | •          | •          | •          | •          |           | 8   | 8.00-18.00 น.                   | สนาม มศว. บางแสน 1,2,3                    |
| 16. มวยสากล      | •            |      | 12              | •          | •          | •          | •          | •          |            | •          |           | 6   | 15.00-20.00 น.                  | อาคารกีฬามวย มศว.บางแสน                   |
| 17. ยิงปืน       | •            | •    | 14              |            |            | •          | •          | •          | •          |            |           | 4   | 9.00-16.00 น.                   | หัวหมาก กทม.                              |
| 18. ยูโค         | • .          | •    | 23              |            | •          | •          | •          | •          |            |            |           | 4   | 9.00-17.00 น.                   | ห้อง Li ตึกหอสมุด                         |
| 19. รักบี้ฟุตบอล | •            |      | 1               | •          | •          | •          | •          | •          | •          | •          | •         | 8   | 8.00-10.30 u.<br>15.00-17.30 u. | วพ. ชลบุรี 1,2                            |
| 20. วอลเล่ย์บอล  | •            | •    | 2               | •          | •          | •          | •          | •          | •          | •          | •         | 8   | 9.00-21.00 น.                   | สนามเทศบาล 1 และ วพ.ชลบุรี<br>เมืองชลบุรี |
| 21. วินค์เซริฟ   | •            |      | 2               |            |            |            | •          |            | •          |            | •         | 8   | 13.30-15.00 น.                  | หาดจอมเทียน                               |
| 22. หมากกระดาน   | <del> </del> | •    | - 8             |            |            |            | 1.         |            |            | •          | •         | 8   | 8.00-17.00 U.                   | ตึกเทคโนฯ ชั้น 3                          |
| 23. ฮ้อกกี้      | •            | •    | 2               | •          | •          | •          | •          | •          | ·          | •          | •         | 8   | 9.00-18.00 น.                   | สนามฟุตบอลโรงเรียนสาธิต                   |

รวม

204

ว่ายน้ำ, โปโลน้ำ

\*\* ตะกร้อลอดห่วง, ดาบสองมือ, กระบี่, หมากรุกไทย

\*\*\* หมากรุกสากล, หมากฮอส