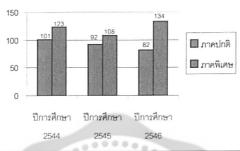

# ផ្ទានឃ័ឡូ

|                                                                         | หน้า |  |
|-------------------------------------------------------------------------|------|--|
| รายการครุภัณฑ์ของคณะฯ ที่ได้รับจัดสรร                                   | 105  |  |
| รายการครุภัณฑ์ที่ดำเนินการจำหน่าย                                       | 111  |  |
| การเรียนการสอน                                                          |      |  |
| หลักสูตรการศึกษาและจำนวนนิสิต                                           | 117  |  |
| หลักสูตรการศึกษาคณะมนุษยศาสตร์ที่เปิดสอนในปีการศึกษา 2546               | 118  |  |
| ข้อมูลเกี่ยวกับนิสิต ระดับปริญญาตรี ชั้นปีที่ 1-4 ปีการศึกษา 2546       | 119  |  |
| ข้อมูลเกี่ยวกับนิสิต ระดับบัณฑิตศึกษา ชั้นปีที่ 1-3 ปีการศึกษา 2546     | 120  |  |
| แผนภูมิแสดงจำนวนรับนิสิต ระดับปริญญาตรี ปีการศึกษา 2544-2546            | 121  |  |
| แผนภูมิแสดงจำนวนรับนิสิต ระดับบัณฑิตศึกษา ปีการศึกษา 2544-2546          | 122  |  |
| แผนภูมิแสดงจำนวนผู้สำเร็จการศึกษา ระดับปริญญาตรี ปีการศึกษา 2543-2545   | 123  |  |
| แผนภูมิแสดงจำนวนผู้สำเร็จการศึกษา ระดับบัณฑิดศึกษา ปีการศึกษา 2543-2545 | 124  |  |
| จำนวนนิสิต ลาออก ย้ายเข้ามาเรียน ย้ายออก คัดชื่อออก ระดับปริญญาตรี      | 125  |  |
| จำนวนนิสิต ลาออก คัดชื่อออก ระดับปริญญาโท                               | 126  |  |
| จำนวนนิสิตวิชาโท                                                        | 127  |  |
| ภาวะการได้งานทำของนิสิตระดับปริญญาตรี                                   | 128  |  |
| ภาวะการได้งานทำของนิสิตระดับปริญญาโท                                    | 129  |  |
| จำนวนนักศึกษาต่างชาติปี 2545, 2546                                      | 130  |  |
| ทุนการศึกษา                                                             | 132  |  |
| รายชื่อนิสิตผู้รับทุนการศึกษา                                           | 133  |  |
| งานวิเทศสัมพันธ์และวิจัย                                                |      |  |
| โครงการวิจัยที่ได้รับการสนับสนุนจากมหาวิทยาลัยและแหล่งทุนอื่นๆ          | 140  |  |
| ความร่วมมือทางวิชาการกับต่างประเทศ                                      | 142  |  |
| ผลงานทางวิชาการ                                                         |      |  |
| การเขียนตำรา                                                            | 147  |  |
| การเขียนเอกสารประกอบการสอน                                              | 149  |  |
| การเขียนบทความทางวิชาการ                                                | 153  |  |
| การเขียนในลักษณะอื่นๆ                                                   | 158  |  |
| การบริการวิชาการ                                                        |      |  |
| การจัดโครงการบริการวิชาการแก่ชุมชนในประเทศและต่างประเทศ                 | 163  |  |
| การจัดประชุม สัมมนา อบรม และบรรยายทางวิชาการให้แก่นิสิต                 |      |  |
| และบุคลากรของคณะฯ                                                       | 169  |  |