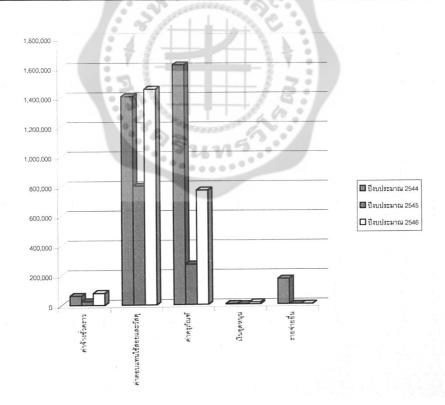

------------------|-----------|-----------|-----------|-----------|-----------|-----------|
|                          | จำนวนเงิน | คิดเป็น % | จำนวนเงิน | คิดเป็น % | จำนวนเงิน | คิดเป็น % |
| ค่าจ้างชั่วคราว          | 62,240    | 1.90      | 25,440    | 2.31      | 80,400    | 3.46      |
| ค่าตอบแทน ใช้สอยและวัสดุ | 1,408,173 | 43.10     | 802,796   | 72.92     | 1,457,520 | 62.76     |
| ค่าครุภัณฑ์              | 1,622,727 | 49.66     | 272,000   | 24.70     | 772,600   | 33.26     |
| เงินอุดหนุน              | 2,500     | 0.08      | 764       | 0.07      | 12,060    | 0.52      |
| รายจ่ายอื่น              | 171,960   | 5.26      |           | -         | -         | -         |
| รวม                      | 3,267,600 | 100       | 1,101,000 | 100       | 2,322,580 | 100       |



รายละเอียดงบประมาณรายจ่ายจากงบประมาณแผ่นดิน ประจำปังบประมาณ พ.ศ. 2546

# จำแนกดามงาน / โครงการ

|                           | คาดอบนทน ลาธารณูปโกค                   | ลากกา