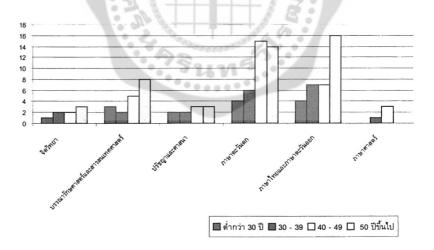

แผนภูมิแสดงจำนวนอาจารย์แยกตามเพศ

จำนวนอาจารย์จำแนกตามอายุ ณ วันที่ 30 กันยายน 2546

| ภาควิชา                          | ต่ำกว่า 30 ปี | 30-39 ปี | 40-49 ปี | 50 ปีขึ้นไป | รวม |
|----------------------------------|---------------|----------|----------|-------------|-----|
| จิตวิทยา                         | 1             | 2        | 2        | 3           | 8   |
| บรรณารักษศาสตร์และสารสนเทศศาสตร์ | 3             | 2        | 5        | 8           | 18  |
| ปรัชญาและศาสนา                   | 2             | 2        | 3        | 3           | 10  |
| ภาษาตะวันตก                      | 4             | 6        | 15       | 14          | 39  |
| ภาษาไทยและภาษาตะวันออก           | 4             | 7        | 7        | 16          | 34  |
| ภาษาศาสตร์                       | 13M           | UDA      | 3        | -           | 4   |
| รวม                              | 14            | 20       | 35       | 44          | 113 |