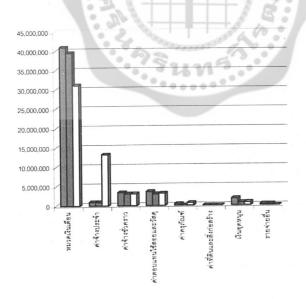

จำนวนห้องเรียน ห้องปฏิบัติการ ห้องประชุม ห้องพักอาจารย์ และห้องอื่น ๆ

|                      |                                                                                                                                                                                                                                                                                                                                                                                                                                                                                                                                                                                                                                                                                                                                                                                                                                                                                                                                                                                                                                                                                                                                                                                                                                                                                                                                                                                                                                                                                                                                                                                                                                                                                                                                                                                                                                                                                                                                                                                                                                                                                                                                |                                         |                                                                                                                                                                                                                                                                                                                                                                                                                                                                                                                                                                                                                                                                                                                                                                                                                                                                                                                                                                                                                                                                                                                                                                                                                                                                                                                                                                                                                                                                                                                                                                                                                                                                                                                                                                                                                                                                                                                                                                                                                                                                                                                                |                                   | อุปกรณ์ที่มี                              |                              |                                                                                                                                                                                                                                                                                                                                                                                                                                                                                                                                                                                                                                                                                                                                                                                                                                                                                                                                                                                                                                                                                                                                                                                                                                                                                                                                                                                                                                                                                                                                                                                                                                                                                                                                                                                                                                                                                                                                                                                                                                                                                                                                |
|----------------------|--------------------------------------------------------------------------------------------------------------------------------------------------------------------------------------------------------------------------------------------------------------------------------------------------------------------------------------------------------------------------------------------------------------------------------------------------------------------------------------------------------------------------------------------------------------------------------------------------------------------------------------------------------------------------------------------------------------------------------------------------------------------------------------------------------------------------------------------------------------------------------------------------------------------------------------------------------------------------------------------------------------------------------------------------------------------------------------------------------------------------------------------------------------------------------------------------------------------------------------------------------------------------------------------------------------------------------------------------------------------------------------------------------------------------------------------------------------------------------------------------------------------------------------------------------------------------------------------------------------------------------------------------------------------------------------------------------------------------------------------------------------------------------------------------------------------------------------------------------------------------------------------------------------------------------------------------------------------------------------------------------------------------------------------------------------------------------------------------------------------------------|-----------------------------------------|--------------------------------------------------------------------------------------------------------------------------------------------------------------------------------------------------------------------------------------------------------------------------------------------------------------------------------------------------------------------------------------------------------------------------------------------------------------------------------------------------------------------------------------------------------------------------------------------------------------------------------------------------------------------------------------------------------------------------------------------------------------------------------------------------------------------------------------------------------------------------------------------------------------------------------------------------------------------------------------------------------------------------------------------------------------------------------------------------------------------------------------------------------------------------------------------------------------------------------------------------------------------------------------------------------------------------------------------------------------------------------------------------------------------------------------------------------------------------------------------------------------------------------------------------------------------------------------------------------------------------------------------------------------------------------------------------------------------------------------------------------------------------------------------------------------------------------------------------------------------------------------------------------------------------------------------------------------------------------------------------------------------------------------------------------------------------------------------------------------------------------|-----------------------------------|-------------------------------------------|------------------------------|--------------------------------------------------------------------------------------------------------------------------------------------------------------------------------------------------------------------------------------------------------------------------------------------------------------------------------------------------------------------------------------------------------------------------------------------------------------------------------------------------------------------------------------------------------------------------------------------------------------------------------------------------------------------------------------------------------------------------------------------------------------------------------------------------------------------------------------------------------------------------------------------------------------------------------------------------------------------------------------------------------------------------------------------------------------------------------------------------------------------------------------------------------------------------------------------------------------------------------------------------------------------------------------------------------------------------------------------------------------------------------------------------------------------------------------------------------------------------------------------------------------------------------------------------------------------------------------------------------------------------------------------------------------------------------------------------------------------------------------------------------------------------------------------------------------------------------------------------------------------------------------------------------------------------------------------------------------------------------------------------------------------------------------------------------------------------------------------------------------------------------|
| ชั้น/ประเ.<br>หมายเล |                                                                                                                                                                                                                                                                                                                                                                                                                                                                                                                                                                                                                                                                                                                                                                                                                                                                                                                                                                                                                                                                                                                                                                                                                                                                                                                                                                                                                                                                                                                                                                                                                                                                                                                                                                                                                                                                                                                                                                                                                                                                                                                                | ความจุ (คน) ห้อง ห้อง เรียน สอบ         |                                                                                                                                                                                                                                                                                                                                                                                                                                                                                                                                                                                                                                                                                                                                                                                                                                                                                                                                                                                                                                                                                                                                                                                                                                                                                                                                                                                                                                                                                                                                                                                                                                                                                                                                                                                                                                                                                                                                                                                                                                                                                                                                | เครื่อง<br>ขยายเสียง<br>(เครื่อง) | ิ เครื่องฉาย<br>ภาพข้ามศีรษะ<br>(เครื่อง) | คอม<br>พิวเตอร์<br>(เครื่อง) | อื่นๆ                                                                                                                                                                                                                                                                                                                                                                                                                                                                                                                                                                                                                                                                                                                                                                                                                                                                                                                                                                                                                                                                                                                                                                                                                                                                                                                                                                                                                                                                                                                                                                                                                                                                                                                                                                                                                                                                                                                                                                                                                                                                                                                          |
| อาคาร 2 ชั้น 6       | 1 1 1 1 1 1 1 1 1 1 1 1 1 1 1 1 1 1 1                                                                                                                                                                                                                                                                                                                                                                                                                                                                                                                                                                                                                                                                                                                                                                                                                                                                                                                                                                                                                                                                                                                                                                                                                                                                                                                                                                                                                                                                                                                                                                                                                                                                                                                                                                                                                                                                                                                                                                                                                                                                                          | 40                                      | No. ASSESSED.                                                                                                                                                                                                                                                                                                                                                                                                                                                                                                                                                                                                                                                                                                                                                                                                                                                                                                                                                                                                                                                                                                                                                                                                                                                                                                                                                                                                                                                                                                                                                                                                                                                                                                                                                                                                                                                                                                                                                                                                                                                                                                                  | 2 (market)                        |                                           |                              | perchasing                                                                                                                                                                                                                                                                                                                                                                                                                                                                                                                                                                                                                                                                                                                                                                                                                                                                                                                                                                                                                                                                                                                                                                                                                                                                                                                                                                                                                                                                                                                                                                                                                                                                                                                                                                                                                                                                                                                                                                                                                                                                                                                     |
| - ห้องเรียน          | 261                                                                                                                                                                                                                                                                                                                                                                                                                                                                                                                                                                                                                                                                                                                                                                                                                                                                                                                                                                                                                                                                                                                                                                                                                                                                                                                                                                                                                                                                                                                                                                                                                                                                                                                                                                                                                                                                                                                                                                                                                                                                                                                            | 60                                      | 40                                                                                                                                                                                                                                                                                                                                                                                                                                                                                                                                                                                                                                                                                                                                                                                                                                                                                                                                                                                                                                                                                                                                                                                                                                                                                                                                                                                                                                                                                                                                                                                                                                                                                                                                                                                                                                                                                                                                                                                                                                                                                                                             | -                                 | 1                                         | -                            | -                                                                                                                                                                                                                                                                                                                                                                                                                                                                                                                                                                                                                                                                                                                                                                                                                                                                                                                                                                                                                                                                                                                                                                                                                                                                                                                                                                                                                                                                                                                                                                                                                                                                                                                                                                                                                                                                                                                                                                                                                                                                                                                              |
|                      | 262                                                                                                                                                                                                                                                                                                                                                                                                                                                                                                                                                                                                                                                                                                                                                                                                                                                                                                                                                                                                                                                                                                                                                                                                                                                                                                                                                                                                                                                                                                                                                                                                                                                                                                                                                                                                                                                                                                                                                                                                                                                                                                                            | 60                                      | 40                                                                                                                                                                                                                                                                                                                                                                                                                                                                                                                                                                                                                                                                                                                                                                                                                                                                                                                                                                                                                                                                                                                                                                                                                                                                                                                                                                                                                                                                                                                                                                                                                                                                                                                                                                                                                                                                                                                                                                                                                                                                                                                             | •                                 | 1                                         | -                            | -                                                                                                                                                                                                                                                                                                                                                                                                                                                                                                                                                                                                                                                                                                                                                                                                                                                                                                                                                                                                                                                                                                                                                                                                                                                                                                                                                                                                                                                                                                                                                                                                                                                                                                                                                                                                                                                                                                                                                                                                                                                                                                                              |
|                      | 263                                                                                                                                                                                                                                                                                                                                                                                                                                                                                                                                                                                                                                                                                                                                                                                                                                                                                                                                                                                                                                                                                                                                                                                                                                                                                                                                                                                                                                                                                                                                                                                                                                                                                                                                                                                                                                                                                                                                                                                                                                                                                                                            | 60                                      | 40                                                                                                                                                                                                                                                                                                                                                                                                                                                                                                                                                                                                                                                                                                                                                                                                                                                                                                                                                                                                                                                                                                                                                                                                                                                                                                                                                                                                                                                                                                                                                                                                                                                                                                                                                                                                                                                                                                                                                                                                                                                                                                                             | -                                 | 1                                         |                              | 1.2                                                                                                                                                                                                                                                                                                                                                                                                                                                                                                                                                                                                                                                                                                                                                                                                                                                                                                                                                                                                                                                                                                                                                                                                                                                                                                                                                                                                                                                                                                                                                                                                                                                                                                                                                                                                                                                                                                                                                                                                                                                                                                                            |
|                      | 264                                                                                                                                                                                                                                                                                                                                                                                                                                                                                                                                                                                                                                                                                                                                                                                                                                                                                                                                                                                                                                                                                                                                                                                                                                                                                                                                                                                                                                                                                                                                                                                                                                                                                                                                                                                                                                                                                                                                                                                                                                                                                                                            | 40                                      | 35                                                                                                                                                                                                                                                                                                                                                                                                                                                                                                                                                                                                                                                                                                                                                                                                                                                                                                                                                                                                                                                                                                                                                                                                                                                                                                                                                                                                                                                                                                                                                                                                                                                                                                                                                                                                                                                                                                                                                                                                                                                                                                                             |                                   | °°0 1                                     |                              | โทรทัศน์ วีดีโอ                                                                                                                                                                                                                                                                                                                                                                                                                                                                                                                                                                                                                                                                                                                                                                                                                                                                                                                                                                                                                                                                                                                                                                                                                                                                                                                                                                                                                                                                                                                                                                                                                                                                                                                                                                                                                                                                                                                                                                                                                                                                                                                |
|                      | 265                                                                                                                                                                                                                                                                                                                                                                                                                                                                                                                                                                                                                                                                                                                                                                                                                                                                                                                                                                                                                                                                                                                                                                                                                                                                                                                                                                                                                                                                                                                                                                                                                                                                                                                                                                                                                                                                                                                                                                                                                                                                                                                            | 60                                      | 40                                                                                                                                                                                                                                                                                                                                                                                                                                                                                                                                                                                                                                                                                                                                                                                                                                                                                                                                                                                                                                                                                                                                                                                                                                                                                                                                                                                                                                                                                                                                                                                                                                                                                                                                                                                                                                                                                                                                                                                                                                                                                                                             | SALE                              | 77.50                                     | -                            | โทรทัศน์ วีดีโอ                                                                                                                                                                                                                                                                                                                                                                                                                                                                                                                                                                                                                                                                                                                                                                                                                                                                                                                                                                                                                                                                                                                                                                                                                                                                                                                                                                                                                                                                                                                                                                                                                                                                                                                                                                                                                                                                                                                                                                                                                                                                                                                |
|                      | 266                                                                                                                                                                                                                                                                                                                                                                                                                                                                                                                                                                                                                                                                                                                                                                                                                                                                                                                                                                                                                                                                                                                                                                                                                                                                                                                                                                                                                                                                                                                                                                                                                                                                                                                                                                                                                                                                                                                                                                                                                                                                                                                            | 40                                      | 35                                                                                                                                                                                                                                                                                                                                                                                                                                                                                                                                                                                                                                                                                                                                                                                                                                                                                                                                                                                                                                                                                                                                                                                                                                                                                                                                                                                                                                                                                                                                                                                                                                                                                                                                                                                                                                                                                                                                                                                                                                                                                                                             | -                                 | 1.                                        | -                            | -:                                                                                                                                                                                                                                                                                                                                                                                                                                                                                                                                                                                                                                                                                                                                                                                                                                                                                                                                                                                                                                                                                                                                                                                                                                                                                                                                                                                                                                                                                                                                                                                                                                                                                                                                                                                                                                                                                                                                                                                                                                                                                                                             |
|                      | 266/1                                                                                                                                                                                                                                                                                                                                                                                                                                                                                                                                                                                                                                                                                                                                                                                                                                                                                                                                                                                                                                                                                                                                                                                                                                                                                                                                                                                                                                                                                                                                                                                                                                                                                                                                                                                                                                                                                                                                                                                                                                                                                                                          | 15                                      | #-                                                                                                                                                                                                                                                                                                                                                                                                                                                                                                                                                                                                                                                                                                                                                                                                                                                                                                                                                                                                                                                                                                                                                                                                                                                                                                                                                                                                                                                                                                                                                                                                                                                                                                                                                                                                                                                                                                                                                                                                                                                                                                                             | -                                 | /T N- \                                   | -                            | -                                                                                                                                                                                                                                                                                                                                                                                                                                                                                                                                                                                                                                                                                                                                                                                                                                                                                                                                                                                                                                                                                                                                                                                                                                                                                                                                                                                                                                                                                                                                                                                                                                                                                                                                                                                                                                                                                                                                                                                                                                                                                                                              |
|                      | 267                                                                                                                                                                                                                                                                                                                                                                                                                                                                                                                                                                                                                                                                                                                                                                                                                                                                                                                                                                                                                                                                                                                                                                                                                                                                                                                                                                                                                                                                                                                                                                                                                                                                                                                                                                                                                                                                                                                                                                                                                                                                                                                            | 60                                      | 40                                                                                                                                                                                                                                                                                                                                                                                                                                                                                                                                                                                                                                                                                                                                                                                                                                                                                                                                                                                                                                                                                                                                                                                                                                                                                                                                                                                                                                                                                                                                                                                                                                                                                                                                                                                                                                                                                                                                                                                                                                                                                                                             |                                   | 1 17                                      | <b>-</b>                     | -                                                                                                                                                                                                                                                                                                                                                                                                                                                                                                                                                                                                                                                                                                                                                                                                                                                                                                                                                                                                                                                                                                                                                                                                                                                                                                                                                                                                                                                                                                                                                                                                                                                                                                                                                                                                                                                                                                                                                                                                                                                                                                                              |
|                      | 268                                                                                                                                                                                                                                                                                                                                                                                                                                                                                                                                                                                                                                                                                                                                                                                                                                                                                                                                                                                                                                                                                                                                                                                                                                                                                                                                                                                                                                                                                                                                                                                                                                                                                                                                                                                                                                                                                                                                                                                                                                                                                                                            | 40                                      | 40                                                                                                                                                                                                                                                                                                                                                                                                                                                                                                                                                                                                                                                                                                                                                                                                                                                                                                                                                                                                                                                                                                                                                                                                                                                                                                                                                                                                                                                                                                                                                                                                                                                                                                                                                                                                                                                                                                                                                                                                                                                                                                                             | -                                 | 1 1 - 3                                   | -                            | -                                                                                                                                                                                                                                                                                                                                                                                                                                                                                                                                                                                                                                                                                                                                                                                                                                                                                                                                                                                                                                                                                                                                                                                                                                                                                                                                                                                                                                                                                                                                                                                                                                                                                                                                                                                                                                                                                                                                                                                                                                                                                                                              |
| ชั้น 5               | AND THE PARTY OF T | 14 - 14 - 14 - 14 - 14 - 14 - 14 - 14 - | The state of the s |                                   |                                           |                              | AND THE PROPERTY OF THE PARTY O |
| - ห้องเรียน          | 252                                                                                                                                                                                                                                                                                                                                                                                                                                                                                                                                                                                                                                                                                                                                                                                                                                                                                                                                                                                                                                                                                                                                                                                                                                                                                                                                                                                                                                                                                                                                                                                                                                                                                                                                                                                                                                                                                                                                                                                                                                                                                                                            | 40                                      | 20                                                                                                                                                                                                                                                                                                                                                                                                                                                                                                                                                                                                                                                                                                                                                                                                                                                                                                                                                                                                                                                                                                                                                                                                                                                                                                                                                                                                                                                                                                                                                                                                                                                                                                                                                                                                                                                                                                                                                                                                                                                                                                                             | 1                                 | 1000                                      | -                            | โทรทัศน์ วีลีโอ                                                                                                                                                                                                                                                                                                                                                                                                                                                                                                                                                                                                                                                                                                                                                                                                                                                                                                                                                                                                                                                                                                                                                                                                                                                                                                                                                                                                                                                                                                                                                                                                                                                                                                                                                                                                                                                                                                                                                                                                                                                                                                                |
|                      | 253                                                                                                                                                                                                                                                                                                                                                                                                                                                                                                                                                                                                                                                                                                                                                                                                                                                                                                                                                                                                                                                                                                                                                                                                                                                                                                                                                                                                                                                                                                                                                                                                                                                                                                                                                                                                                                                                                                                                                                                                                                                                                                                            | 45                                      | 35-37                                                                                                                                                                                                                                                                                                                                                                                                                                                                                                                                                                                                                                                                                                                                                                                                                                                                                                                                                                                                                                                                                                                                                                                                                                                                                                                                                                                                                                                                                                                                                                                                                                                                                                                                                                                                                                                                                                                                                                                                                                                                                                                          | 1                                 |                                           | -                            | โทรทัศน์                                                                                                                                                                                                                                                                                                                                                                                                                                                                                                                                                                                                                                                                                                                                                                                                                                                                                                                                                                                                                                                                                                                                                                                                                                                                                                                                                                                                                                                                                                                                                                                                                                                                                                                                                                                                                                                                                                                                                                                                                                                                                                                       |
|                      | 254                                                                                                                                                                                                                                                                                                                                                                                                                                                                                                                                                                                                                                                                                                                                                                                                                                                                                                                                                                                                                                                                                                                                                                                                                                                                                                                                                                                                                                                                                                                                                                                                                                                                                                                                                                                                                                                                                                                                                                                                                                                                                                                            | 45                                      | 35-37                                                                                                                                                                                                                                                                                                                                                                                                                                                                                                                                                                                                                                                                                                                                                                                                                                                                                                                                                                                                                                                                                                                                                                                                                                                                                                                                                                                                                                                                                                                                                                                                                                                                                                                                                                                                                                                                                                                                                                                                                                                                                                                          | 9 L15 V                           | 1                                         | -                            | โทรทัศน์                                                                                                                                                                                                                                                                                                                                                                                                                                                                                                                                                                                                                                                                                                                                                                                                                                                                                                                                                                                                                                                                                                                                                                                                                                                                                                                                                                                                                                                                                                                                                                                                                                                                                                                                                                                                                                                                                                                                                                                                                                                                                                                       |
|                      | 255                                                                                                                                                                                                                                                                                                                                                                                                                                                                                                                                                                                                                                                                                                                                                                                                                                                                                                                                                                                                                                                                                                                                                                                                                                                                                                                                                                                                                                                                                                                                                                                                                                                                                                                                                                                                                                                                                                                                                                                                                                                                                                                            | 45                                      | 35-37                                                                                                                                                                                                                                                                                                                                                                                                                                                                                                                                                                                                                                                                                                                                                                                                                                                                                                                                                                                                                                                                                                                                                                                                                                                                                                                                                                                                                                                                                                                                                                                                                                                                                                                                                                                                                                                                                                                                                                                                                                                                                                                          | 1                                 | 1                                         | -                            | โทรทัศน์                                                                                                                                                                                                                                                                                                                                                                                                                                                                                                                                                                                                                                                                                                                                                                                                                                                                                                                                                                                                                                                                                                                                                                                                                                                                                                                                                                                                                                                                                                                                                                                                                                                                                                                                                                                                                                                                                                                                                                                                                                                                                                                       |
|                      | 256                                                                                                                                                                                                                                                                                                                                                                                                                                                                                                                                                                                                                                                                                                                                                                                                                                                                                                                                                                                                                                                                                                                                                                                                                                                                                                                                                                                                                                                                                                                                                                                                                                                                                                                                                                                                                                                                                                                                                                                                                                                                                                                            | 45                                      | 35-37                                                                                                                                                                                                                                                                                                                                                                                                                                                                                                                                                                                                                                                                                                                                                                                                                                                                                                                                                                                                                                                                                                                                                                                                                                                                                                                                                                                                                                                                                                                                                                                                                                                                                                                                                                                                                                                                                                                                                                                                                                                                                                                          | 1                                 | 1                                         | -                            | - 1                                                                                                                                                                                                                                                                                                                                                                                                                                                                                                                                                                                                                                                                                                                                                                                                                                                                                                                                                                                                                                                                                                                                                                                                                                                                                                                                                                                                                                                                                                                                                                                                                                                                                                                                                                                                                                                                                                                                                                                                                                                                                                                            |
|                      | 257                                                                                                                                                                                                                                                                                                                                                                                                                                                                                                                                                                                                                                                                                                                                                                                                                                                                                                                                                                                                                                                                                                                                                                                                                                                                                                                                                                                                                                                                                                                                                                                                                                                                                                                                                                                                                                                                                                                                                                                                                                                                                                                            | 45                                      | 35-37                                                                                                                                                                                                                                                                                                                                                                                                                                                                                                                                                                                                                                                                                                                                                                                                                                                                                                                                                                                                                                                                                                                                                                                                                                                                                                                                                                                                                                                                                                                                                                                                                                                                                                                                                                                                                                                                                                                                                                                                                                                                                                                          | 1                                 | 1                                         | \ <u>-</u>                   | -                                                                                                                                                                                                                                                                                                                                                                                                                                                                                                                                                                                                                                                                                                                                                                                                                                                                                                                                                                                                                                                                                                                                                                                                                                                                                                                                                                                                                                                                                                                                                                                                                                                                                                                                                                                                                                                                                                                                                                                                                                                                                                                              |
|                      | 258                                                                                                                                                                                                                                                                                                                                                                                                                                                                                                                                                                                                                                                                                                                                                                                                                                                                                                                                                                                                                                                                                                                                                                                                                                                                                                                                                                                                                                                                                                                                                                                                                                                                                                                                                                                                                                                                                                                                                                                                                                                                                                                            | 45                                      | 10                                                                                                                                                                                                                                                                                                                                                                                                                                                                                                                                                                                                                                                                                                                                                                                                                                                                                                                                                                                                                                                                                                                                                                                                                                                                                                                                                                                                                                                                                                                                                                                                                                                                                                                                                                                                                                                                                                                                                                                                                                                                                                                             | -                                 | 1                                         | -                            | -                                                                                                                                                                                                                                                                                                                                                                                                                                                                                                                                                                                                                                                                                                                                                                                                                                                                                                                                                                                                                                                                                                                                                                                                                                                                                                                                                                                                                                                                                                                                                                                                                                                                                                                                                                                                                                                                                                                                                                                                                                                                                                                              |
| ห้องพักอาจารย์       | al all all all all all all all all all                                                                                                                                                                                                                                                                                                                                                                                                                                                                                                                                                                                                                                                                                                                                                                                                                                                                                                                                                                                                                                                                                                                                                                                                                                                                                                                                                                                                                                                                                                                                                                                                                                                                                                                                                                                                                                                                                                                                                                                                                                                                                         |                                         | on the last                                                                                                                                                                                                                                                                                                                                                                                                                                                                                                                                                                                                                                                                                                                                                                                                                                                                                                                                                                                                                                                                                                                                                                                                                                                                                                                                                                                                                                                                                                                                                                                                                                                                                                                                                                                                                                                                                                                                                                                                                                                                                                                    |                                   | Spiriture and the second                  | gist<br>Journal of           | WAR STANK                                                                                                                                                                                                                                                                                                                                                                                                                                                                                                                                                                                                                                                                                                                                                                                                                                                                                                                                                                                                                                                                                                                                                                                                                                                                                                                                                                                                                                                                                                                                                                                                                                                                                                                                                                                                                                                                                                                                                                                                                                                                                                                      |
|                      | 251                                                                                                                                                                                                                                                                                                                                                                                                                                                                                                                                                                                                                                                                                                                                                                                                                                                                                                                                                                                                                                                                                                                                                                                                                                                                                                                                                                                                                                                                                                                                                                                                                                                                                                                                                                                                                                                                                                                                                                                                                                                                                                                            |                                         |                                                                                                                                                                                                                                                                                                                                                                                                                                                                                                                                                                                                                                                                                                                                                                                                                                                                                                                                                                                                                                                                                                                                                                                                                                                                                                                                                                                                                                                                                                                                                                                                                                                                                                                                                                                                                                                                                                                                                                                                                                                                                                                                | -                                 | -                                         | 1                            | -                                                                                                                                                                                                                                                                                                                                                                                                                                                                                                                                                                                                                                                                                                                                                                                                                                                                                                                                                                                                                                                                                                                                                                                                                                                                                                                                                                                                                                                                                                                                                                                                                                                                                                                                                                                                                                                                                                                                                                                                                                                                                                                              |
| 15. 46. 5. 1         | 250/1                                                                                                                                                                                                                                                                                                                                                                                                                                                                                                                                                                                                                                                                                                                                                                                                                                                                                                                                                                                                                                                                                                                                                                                                                                                                                                                                                                                                                                                                                                                                                                                                                                                                                                                                                                                                                                                                                                                                                                                                                                                                                                                          |                                         |                                                                                                                                                                                                                                                                                                                                                                                                                                                                                                                                                                                                                                                                                                                                                                                                                                                                                                                                                                                                                                                                                                                                                                                                                                                                                                                                                                                                                                                                                                                                                                                                                                                                                                                                                                                                                                                                                                                                                                                                                                                                                                                                |                                   |                                           | 2                            | -                                                                                                                                                                                                                                                                                                                                                                                                                                                                                                                                                                                                                                                                                                                                                                                                                                                                                                                                                                                                                                                                                                                                                                                                                                                                                                                                                                                                                                                                                                                                                                                                                                                                                                                                                                                                                                                                                                                                                                                                                                                                                                                              |
|                      | 259                                                                                                                                                                                                                                                                                                                                                                                                                                                                                                                                                                                                                                                                                                                                                                                                                                                                                                                                                                                                                                                                                                                                                                                                                                                                                                                                                                                                                                                                                                                                                                                                                                                                                                                                                                                                                                                                                                                                                                                                                                                                                                                            |                                         |                                                                                                                                                                                                                                                                                                                                                                                                                                                                                                                                                                                                                                                                                                                                                                                                                                                                                                                                                                                                                                                                                                                                                                                                                                                                                                                                                                                                                                                                                                                                                                                                                                                                                                                                                                                                                                                                                                                                                                                                                                                                                                                                |                                   |                                           | 3                            | -                                                                                                                                                                                                                                                                                                                                                                                                                                                                                                                                                                                                                                                                                                                                                                                                                                                                                                                                                                                                                                                                                                                                                                                                                                                                                                                                                                                                                                                                                                                                                                                                                                                                                                                                                                                                                                                                                                                                                                                                                                                                                                                              |
| V = 1 1 1            |                                                                                                                                                                                                                                                                                                                                                                                                                                                                                                                                                                                                                                                                                                                                                                                                                                                                                                                                                                                                                                                                                                                                                                                                                                                                                                                                                                                                                                                                                                                                                                                                                                                                                                                                                                                                                                                                                                                                                                                                                                                                                                                                |                                         |                                                                                                                                                                                                                                                                                                                                                                                                                                                                                                                                                                                                                                                                                                                                                                                                                                                                                                                                                                                                                                                                                                                                                                                                                                                                                                                                                                                                                                                                                                                                                                                                                                                                                                                                                                                                                                                                                                                                                                                                                                                                                                                                | A                                 |                                           |                              |                                                                                                                                                                                                                                                                                                                                                                                                                                                                                                                                                                                                                                                                                                                                                                                                                                                                                                                                                                                                                                                                                                                                                                                                                                                                                                                                                                                                                                                                                                                                                                                                                                                                                                                                                                                                                                                                                                                                                                                                                                                                                                                                |
|                      |                                                                                                                                                                                                                                                                                                                                                                                                                                                                                                                                                                                                                                                                                                                                                                                                                                                                                                                                                                                                                                                                                                                                                                                                                                                                                                                                                                                                                                                                                                                                                                                                                                                                                                                                                                                                                                                                                                                                                                                                                                                                                                                                |                                         |                                                                                                                                                                                                                                                                                                                                                                                                                                                                                                                                                                                                                                                                                                                                                                                                                                                                                                                                                                                                                                                                                                                                                                                                                                                                                                                                                                                                                                                                                                                                                                                                                                                                                                                                                                                                                                                                                                                                                                                                                                                                                                                                | -1,54                             |                                           |                              | (                                                                                                                                                                                                                                                                                                                                                                                                                                                                                                                                                                                                                                                                                                                                                                                                                                                                                                                                                                                                                                                                                                                                                                                                                                                                                                                                                                                                                                                                                                                                                                                                                                                                                                                                                                                                                                                                                                                                                                                                                                                                                                                              |
|                      |                                                                                                                                                                                                                                                                                                                                                                                                                                                                                                                                                                                                                                                                                                                                                                                                                                                                                                                                                                                                                                                                                                                                                                                                                                                                                                                                                                                                                                                                                                                                                                                                                                                                                                                                                                                                                                                                                                                                                                                                                                                                                                                                |                                         |                                                                                                                                                                                                                                                                                                                                                                                                                                                                                                                                                                                                                                                                                                                                                                                                                                                                                                                                                                                                                                                                                                                                                                                                                                                                                                                                                                                                                                                                                                                                                                                                                                                                                                                                                                                                                                                                                                                                                                                                                                                                                                                                |                                   |                                           |                              |                                                                                                                                                                                                                                                                                                                                                                                                                                                                                                                                                                                                                                                                                                                                                                                                                                                                                                                                                                                                                                                                                                                                                                                                                                                                                                                                                                                                                                                                                                                                                                                                                                                                                                                                                                                                                                                                                                                                                                                                                                                                                                                                |
| 1000                 | grade to                                                                                                                                                                                                                                                                                                                                                                                                                                                                                                                                                                                                                                                                                                                                                                                                                                                                                                                                                                                                                                                                                                                                                                                                                                                                                                                                                                                                                                                                                                                                                                                                                                                                                                                                                                                                                                                                                                                                                                                                                                                                                                                       | V 1 ×                                   |                                                                                                                                                                                                                                                                                                                                                                                                                                                                                                                                                                                                                                                                                                                                                                                                                                                                                                                                                                                                                                                                                                                                                                                                                                                                                                                                                                                                                                                                                                                                                                                                                                                                                                                                                                                                                                                                                                                                                                                                                                                                                                                                |                                   |                                           | * .                          |                                                                                                                                                                                                                                                                                                                                                                                                                                                                                                                                                                                                                                                                                                                                                                                                                                                                                                                                                                                                                                                                                                                                                                                                                                                                                                                                                                                                                                                                                                                                                                                                                                                                                                                                                                                                                                                                                                                                                                                                                                                                                                                                |