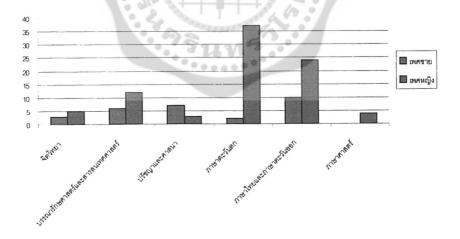

#### แผนภูมิแสดงจำนวนข้าราชการและพนักงาน จำแนกตามภาควิชา และตำแหน่งทางวิชาการ

จำนวนอาจารย์แยกตามเพศ ณ วันที่ 30 กันยายน 2546

| ภาควิชา                          | เพศชาย | เพศหญิง | รวม |
|----------------------------------|--------|---------|-----|
| จิตวิทยา                         | 3      | 5       | 8   |
| บรรณารักษศาสตร์และสารสนเทศศาสตร์ | 6      | 12      | 18  |
| ปรัชญาและศาสนา                   | 7      | 3       | 10  |
| ภาษาตะวันตก                      | 2      | 37      | 39  |
| ภาษาไทยและภาษาตะวันออก           | 10     | 24      | 34  |
| ภาษาศาสตร์                       | 31/18  | 4       | 4   |
| รวม                              | 28     | 85      | 113 |