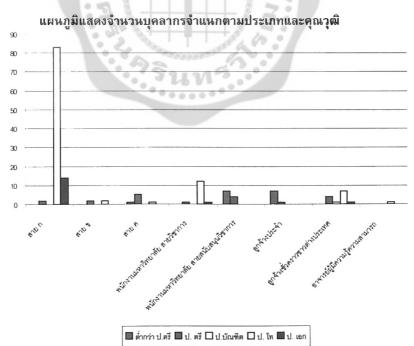

#### จำนวนบุคลากร จำแนกตามประเภทและคุณวุฒิ

| วุฒิการศึกษา                             | ต่ำกว่า   | ปริญญา | ป.บัณฑิต | ปริญญา     | ปริญญา | รวม |
|------------------------------------------|-----------|--------|----------|------------|--------|-----|
| ประเภท                                   | ปริญญาตรี | ตรี    |          | โท         | เอก    |     |
| สาย ก                                    | -         | 2      | -        | 83         | 14     | 99  |
| สาย ข                                    | -         | 2      | -        | 2          | -      | 4   |
| สาย ค                                    | 1         | 5      | -        | 1          | -      | 7   |
| พนักงานมหาวิทยาลัย สายวิชาการ            | -         | 1      | -        | 12         | 1      | 14  |
| พนักงานมหาวิทยาลัย<br>สายสนับสนุนวิชาการ | 7.00      | 004    |          | -          | -      | 11  |
| ลูกจ้างประจำ                             | 7         | 47     | 000      | <b>1</b> - | -      | 8   |
| ลูกจ้างชั่วคราวชาวต่างประเทศ             | 100       | 4      | ( t)     | 7          | 1      | 13  |
| อาจารย์ผู้มีความรู้ความสามารถ            | 9 -       | 14     | 1-1      | 0 1        | -      | 1   |
| รวมทั้งสิ้น                              | 15        | 18     | _ % V    | 107        | 16     | 157 |