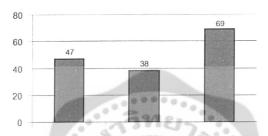

## ตารางสรุปจำนวนอาจารย์ที่ลาศึกษาต่อในประเทศและต่างประเทศ ประจำปีงบประมาณ 2546

| ระดับ          | ในประเทศ | ต่างประเทศ | รวม |
|----------------|----------|------------|-----|
| ปริญญาโท       | -        | 1          | 1   |
| ปริญญาโท - เอก | -        | 2          | 2   |
| ปริญญาเอก      | 3        | 12         | 15  |
| รวม            | 3        | 15         | 18  |

# แผนภูมิสรุปจำนวนอาจารย์ที่ลาศึกษาต่อในประเทศและต่างประเทศ