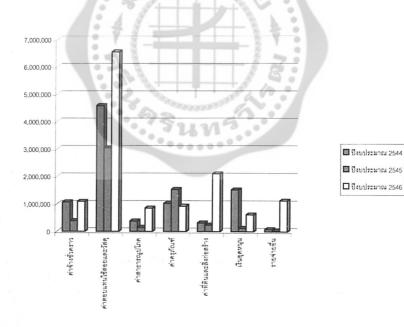

| 1,066,440 | 11.94     | 386,960   | 7.07      | 1,084,560  | 8.21      |
| ค่าตอบแทน ใช้สอยและวัสดุ | 4,579,041 | 51.26     | 3,038,912 | 55.51     | 6,544,804  | 49.54     |
| ค่าสาธาณูปโภค            | 374,220   | 4.19      | 145,300   | 2.65      | 842,000    | 6.37      |
| ค่าครุภัณฑ์              | 1,010,546 | 11.31     | 1,523,504 | 27.83     | 915,696    | 6.93      |
| ค่าที่ดินและสิ่งก่อสร้าง | 311,000   | 3.48      | 231,700   | 4.23      | 2,097,200  | 15.88     |
| เงินอุดหนุน              | 1,513,945 | 16.95     | 118,409   | 2.16      | 608,510    | 4.61      |
| รายจ่ายอื่น              | 77,508    | 0.87      | 30,000    | 0.55      | 1,117,430  | 8.46      |
| รวม                      | 8,932,700 | 100       | 5,474,785 | 100       | 13,210,200 | 100       |



เปรียบเทียบงบประมาณเงินรายได้ สำนักวิชาศึกษาทั่วไป ประจำปังบประมาณ พ.ศ. 2544 -2546

| หมวดรายจ่าย              | ปึงบประส  | าณ 2544   | ปึงบประม  | าณ 2545   | ปึงบประม  | าณ 2546   |
|--------------------------|-----------|-----------|-----------|-----------|-----------|-----------|
|                          | จำนวนเงิน | คิดเป็น % | จำนวนเงิน | คิดเป็น % | จำนวนเงิน | คิดเป็น % |
| ค่าจ้างชั่วคราว          | 62,240    | 1.90      | 25,440    | 2.31      | 80,400    | 3.46      |
| ค่าตอบแทน ใช้สอยและวัสดุ | 1,408,173 | 43.10     | 802,796   | 72.92     | 1,457,520 | 62.76     |
| ค่าครุภัณฑ์              | 1,622,727 | 49.66     | 272,000   | 24.70     | 772,600   | 33.26     |
| เงินอุดหนุน              | 2,500     | 0.08      | 764       | 0.07      | 12,060    | 0.52      |
| รายจ่