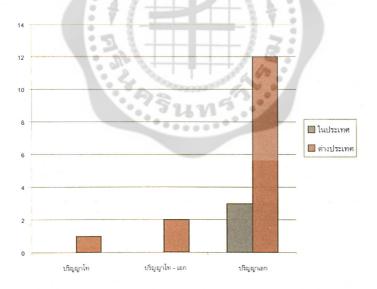

## ตารางสรุปจำนวนอาจารย์ที่ลาศึกษาต่อในประเทศและต่างประเทศ ประจำปีงบประมาณ 2546

| ระดับ          | ในประเทศ | ต่างประเทศ | รวม |
|----------------|----------|------------|-----|
| ปริญญาโท       | -        | 1          | 1   |
| ปริญญาโท - เอก | -        | 2          | 2   |
| ปริญญาเอก      | 3        | 12         | 15  |
| รวม            | 3        | 15         | 18  |

# แผนภูมิสรุปจำนวนอาจารย์ที่ลาศึกษาต่อในประเทศและต่างประเทศ