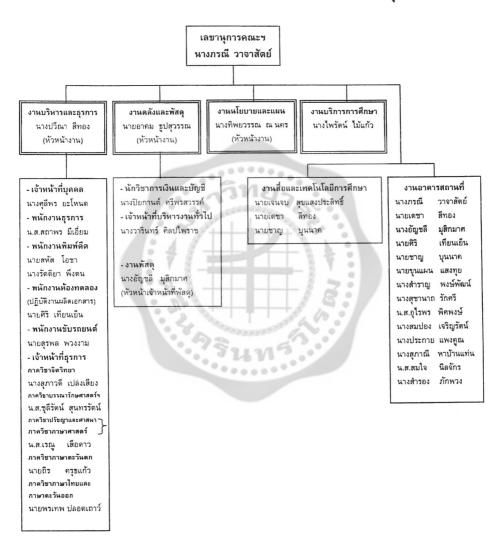

ัย     |
| ผู้ช่วยคณบดีฝ่ายประกันคุณภาพ                   | ผศ.อุษาวดี     | เอกแสงศรี   |
| หัวหน้าภาควิชาจิตวิทยา                         | ดร.นิยะดา      | จิตต์จรัส   |
| หัวหน้าภาควิชาบรรณารักษศาสตร์และสารสนเทศศาสตร์ | ดร.อารีย์      | ชื่นวัฒนา   |
| หัวหน้าภาควิชาปรัชญาและศาสนา                   | อ.บรรพต        | อึ้งศรีวงษ์ |
| หัวหน้าภาควิชาภาษาตะวันตก                      | ผศ.ดร.ทิพา     | เทพอักรพงศ์ |
| หัวหน้าภาควิชาภาษาไทยและภาษาตะวันออก           | อ.วิรุพห์รัดน์ | ใฉนงุ้น     |
| หัวหน้าภาควิชาภาษาศาสตร์                       | อ.ญาณิสา       | บูรณะชัยทวี |
| เลขานุการคณะ                                   | นางภรณี        | วาจาสัตย์   |
|                                                |                |             |

# โครงสร้างการบริหารงานสำนักงานคณบดีคณะมนุษยศาสตร์



# เอกสาร มศว





คณะมนุษยศาสตร์ มีบุคลากรทั้งสิ้น 157 คน ประกอบด้วย ข้าราชการสาย ก ข ค พนักงานมหาวิทยาลัย สายวิชาการ พนักงานมหาวิทยาลัย สายสนับสนุนวิชาการ อาจารย์ผู้มี ความรู้ ความสามารถพิเศษ ซึ่งเป็นอัตราของอาจารย์หลังเกษียณ ลูกจ้างประจำ และลูกจ้าง ชั่วคราวชาวต่างประเทศ

คณะฯ มีนโยบายในการพัฒนาบุคลากรอย่างต่อเนื่องโดยการส่งเสริมและสนับสนุนให้ เสนอผลงานเพื่อขอเลื่อนตำแหน่งทางวิชาการ ลาศึกษาต่อในประเทศและด่างประเทศ อนุมัติ ให้เข้าร่วมประชุม สัมมนาทางวิชาการ ดูงาน ฝึกอบรมและเสนอผลงาน ณ ต่างประเทศ รวม ทั้งเปิดโอกาสให้ลาไปปฏิบัติงานเพื่อเพิ่มพูนความรู้ทางวิชาการภายในประเทศ และเพื่อให้ บุคลากรของคณะฯ ได้มีประสบการณ์ที่หลากหลาย คณะฯ จึงส่งเสริมให้ผู้ที่มีความพร้อมได้มี โอกาสลาไปปฏิบัติงานในองค์การระหว่างประเทศและปฏิบัติงานสอนภาษาไทย ณ ต่างประเทศ นอกจากนี้คณะฯ ยังได้ดำเนินการคัดเลือกอาจารย์ผู้