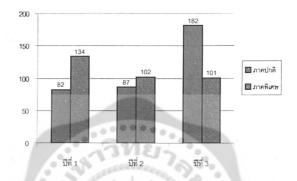

# ផ្ទានឃ័ឡូ

|                                                                         | หน้า |  |
|-------------------------------------------------------------------------|------|--|
| รายการครุภัณฑ์ของคณะฯ ที่ได้รับจัดสรร                                   | 105  |  |
| รายการครุภัณฑ์ที่ดำเนินการจำหน่าย                                       | 111  |  |
| การเรียนการสอน                                                          |      |  |
| หลักสูตรการศึกษาและจำนวนนิสิต                                           | 117  |  |
| หลักสูตรการศึกษาคณะมนุษยศาสตร์ที่เปิดสอนในปีการศึกษา 2546               | 118  |  |
| ข้อมูลเกี่ยวกับนิสิต ระดับปริญญาตรี ชั้นปีที่ 1-4 ปีการศึกษา 2546       | 119  |  |
| ข้อมูลเกี่ยวกับนิสิต ระดับบัณฑิตศึกษา ชั้นปีที่ 1-3 ปีการศึกษา 2546     | 120  |  |
| แผนภูมิแสดงจำนวนรับนิสิต ระดับปริญญาตรี ปีการศึกษา 2544-2546            | 121  |  |
| แผนภูมิแสดงจำนวนรับนิสิต ระดับบัณฑิตศึกษา ปีการศึกษา 2544-2546          | 122  |  |
| แผนภูมิแสดงจำนวนผู้สำเร็จการศึกษา ระดับปริญญาตรี ปีการศึกษา 2543-2545   | 123  |  |
| แผนภูมิแสดงจำนวนผู้สำเร็จการศึกษา ระดับบัณฑิดศึกษา ปีการศึกษา 2543-2545 | 124  |  |
| จำนวนนิสิต ลาออก ย้ายเข้ามาเรียน ย้ายออก คัดชื่อออก ระดับปริญญาตรี      | 125  |  |
| จำนวนนิสิต ลาออก คัดชื่อออก ระดับปริญญาโท                               | 126  |  |
| จำนวนนิสิตวิชาโท                                                        | 127  |  |
| ภาวะการได้งานทำของนิสิตระดับปริญญาตรี                                   | 128  |  |
| ภาวะการได้งานทำของนิสิตระดับปริญญาโท                                    | 129  |  |
| จำนวนนักศึกษาต่างชาติปี 2545, 2546                                      | 130  |  |
| ทุนการศึกษา                                                             | 132  |  |
| รายชื่อนิสิตผู้รับทุนการศึกษา                                           | 133  |  |
| งานวิเทศสัมพันธ์และวิจัย                                                |      |  |
| โครงการวิจัยที่ได้รับการสนับสนุนจากมหาวิทยาลัยและแหล่งทุนอื่นๆ          | 140  |  |
| ความร่วมมือทางวิชาการกับต่างประเทศ                                      | 142  |  |
| ผลงานทางวิชาการ                                                         |      |  |
| การเขียนตำรา                                                            | 147  |  |
| การเขียนเอกสารประกอบการสอน                                              | 149  |  |
| การเขียนบทความทางวิชาการ                                                | 153  |  |
| การเขียนในลักษณะอื่นๆ                                                   | 158  |  |
| การบริการวิชาการ                                                        |      |  |
| การจัดโครงการบริการวิชาการแก่ชุมชนในประเทศและต่างประเทศ                 | 163  |  |
| การจัดประชุม สัมมนา อบรม และบรรยายทางวิชาการให้แก่นิสิต                 |      |  |
| และบุคลากรของคณะฯ                                                       | 169  |  |