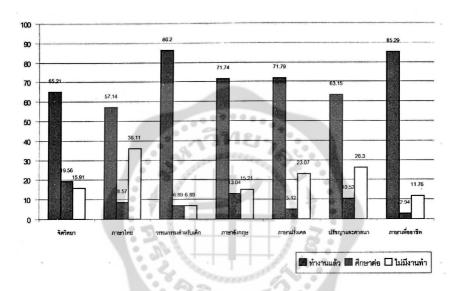

# ផ្ទានឃ័ឡូ

|                                                                         | หน้า |  |
|-------------------------------------------------------------------------|------|--|
| รายการครุภัณฑ์ของคณะฯ ที่ได้รับจัดสรร                                   | 105  |  |
| รายการครุภัณฑ์ที่ดำเนินการจำหน่าย                                       | 111  |  |
| การเรียนการสอน                                                          |      |  |
| หลักสูตรการศึกษาและจำนวนนิสิต                                           | 117  |  |
| หลักสูตรการศึกษาคณะมนุษยศาสตร์ที่เปิดสอนในปีการศึกษา 2546               | 118  |  |
| ข้อมูลเกี่ยวกับนิสิต ระดับปริญญาตรี ชั้นปีที่ 1-4 ปีการศึกษา 2546       | 119  |  |
| ข้อมูลเกี่ยวกับนิสิต ระดับบัณฑิตศึกษา ชั้นปีที่ 1-3 ปีการศึกษา 2546     | 120  |  |
| แผนภูมิแสดงจำนวนรับนิสิต ระดับปริญญาตรี ปีการศึกษา 2544-2546            | 121  |  |
| แผนภูมิแสดงจำนวนรับนิสิต ระดับบัณฑิตศึกษา ปีการศึกษา 2544-2546          | 122  |  |
| แผนภูมิแสดงจำนวนผู้สำเร็จการศึกษา ระดับปริญญาตรี ปีการศึกษา 2543-2545   | 123  |  |
| แผนภูมิแสดงจำนวนผู้สำเร็จการศึกษา ระดับบัณฑิดศึกษา ปีการศึกษา 2543-2545 | 124  |  |
| จำนวนนิสิต ลาออก ย้ายเข้ามาเรียน ย้ายออก คัดชื่อออก ระดับปริญญาตรี      | 125  |  |
| จำนวนนิสิต ลาออก คัดชื่อออก ระดับปริญญาโท                               | 126  |  |
| จำนวนนิสิตวิชาโท                                                        | 127  |  |
| ภาวะการได้งานทำของนิสิตระดับปริญญาตรี                                   | 128  |  |
| ภาวะการได้งานทำของนิสิตระดับปริญญาโท                                    | 129  |  |
| จำนวนนักศึกษาต่างชาติปี 2545, 2546                                      | 130  |  |
| ทุนการศึกษา                                                             | 132  |  |
| รายชื่อนิสิตผู้รับทุนการศึกษา                                           | 133  |  |
| งานวิเทศสัมพันธ์และวิจัย                                                |      |  |
| โครงการวิจัยที่ได้รับการสนับสนุนจากมหาวิทยาลัยและแหล่งทุนอื่นๆ          | 140  |  |
| ความร่วมมือทางวิชาการกับต่างประเทศ                                      | 142  |  |
| ผลงานทางวิชาการ                                                         |      |  |
| การเขียนตำรา                                                            | 147  |  |
| การเขียนเอกสารประกอบการสอน                                              | 149  |  |
| การเขียนบทความทางวิชาการ                                                | 153  |  |
| การเขียนในลักษณะอื่นๆ                                                   | 158  |  |
| การบริการวิชาการ                                                        |      |  |
| การจัดโครงการบริการวิชาการแก่ชุมชนในประเทศและต่างประเทศ                 | 163  |  |
| การจัดประชุม สัมมนา อบรม และบรรยายทางวิชาการให้แก่นิสิต                 |      |  |
| และบุคลากรของคณะฯ                                                       | 169  |  |