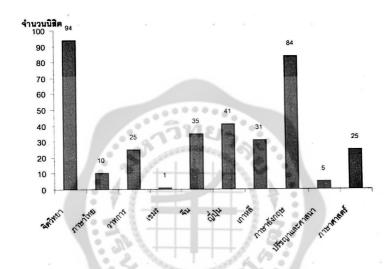

# ផ្ទានឃ័ឡូ

|                                                                         | หน้า |  |
|-------------------------------------------------------------------------|------|--|
| รายการครุภัณฑ์ของคณะฯ ที่ได้รับจัดสรร                                   | 105  |  |
| รายการครุภัณฑ์ที่ดำเนินการจำหน่าย                                       | 111  |  |
| การเรียนการสอน                                                          |      |  |
| หลักสูตรการศึกษาและจำนวนนิสิต                                           | 117  |  |
| หลักสูตรการศึกษาคณะมนุษยศาสตร์ที่เปิดสอนในปีการศึกษา 2546               | 118  |  |
| ข้อมูลเกี่ยวกับนิสิต ระดับปริญญาตรี ชั้นปีที่ 1-4 ปีการศึกษา 2546       | 119  |  |
| ข้อมูลเกี่ยวกับนิสิต ระดับบัณฑิตศึกษา ชั้นปีที่ 1-3 ปีการศึกษา 2546     | 120  |  |
| แผนภูมิแสดงจำนวนรับนิสิต ระดับปริญญาตรี ปีการศึกษา 2544-2546            | 121  |  |
| แผนภูมิแสดงจำนวนรับนิสิต ระดับบัณฑิตศึกษา ปีการศึกษา 2544-2546          | 122  |  |
| แผนภูมิแสดงจำนวนผู้สำเร็จการศึกษา ระดับปริญญาตรี ปีการศึกษา 2543-2545   | 123  |  |
| แผนภูมิแสดงจำนวนผู้สำเร็จการศึกษา ระดับบัณฑิดศึกษา ปีการศึกษา 2543-2545 | 124  |  |
| จำนวนนิสิต ลาออก ย้ายเข้ามาเรียน ย้ายออก คัดชื่อออก ระดับปริญญาตรี      | 125  |  |
| จำนวนนิสิต ลาออก คัดชื่อออก ระดับปริญญาโท                               | 126  |  |
| จำนวนนิสิตวิชาโท                                                        | 127  |  |
| ภาวะการได้งานทำของนิสิตระดับปริญญาตรี                                   | 128  |  |
| ภาวะการได้งานทำของนิสิตระดับปริญญาโท                                    | 129  |  |
| จำนวนนักศึกษาต่างชาติปี 2545, 2546                                      | 130  |  |
| ทุนการศึกษา                                                             | 132  |  |
| รายชื่อนิสิตผู้รับทุนการศึกษา                                           | 133  |  |
| งานวิเทศสัมพันธ์และวิจัย                                                |      |  |
| โครงการวิจัยที่ได้รับการสนับสนุนจากมหาวิทยาลัยและแหล่งทุนอื่นๆ          | 140  |  |
| ความร่วมมือทางวิชาการกับต่างประเทศ                                      | 142  |  |
| ผลงานทางวิชาการ                                                         |      |  |
| การเขียนตำรา                                                            | 147  |  |
| การเขียนเอกสารประกอบการสอน                                              | 149  |  |
| การเขียนบทความทางวิชาการ                                                | 153  |  |
| การเขียนในลักษณะอื่นๆ                                                   | 158  |  |
| การบริการวิชาการ                                                        |      |  |
| การจัดโครงการบริการวิชาการแก่ชุมชนในประเทศและต่างประเทศ                 | 163  |  |
| การจัดประชุม สัมมนา อบรม และบรรยายทางวิชาการให้แก่นิสิต                 |      |  |
| และบุคลากรของคณะฯ                                                       | 169  |  |