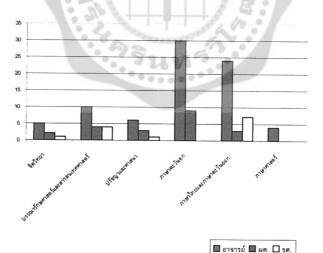

## จำนวนข้าราชการและพนักงาน จำแนกตามภาควิชา และตำแหน่งทางวิชาการ

| ภาควิชา                          | อาจารย์ | ผู้ช่วยศาสตราจารย์ | รองศาสตราจารย์ | รวม |
|----------------------------------|---------|--------------------|----------------|-----|
| จิตวิทยา                         | 5       | 2                  | 1              | 8   |
| บรรณารักษศาสตร์และสารสนเทศศาสตร์ | 10      | 4                  | 4              | 18  |
| ปรัชญาและศาสนา                   | 6       | 3                  | 1              | 10  |
| ภาษาตะวันตก                      | 30      | 9                  | -              | 39  |
| ภาษาไทยและภาษาตะวันออก           | 24      | 3                  | 7              | 34  |
| ภาษาศาสตร์                       | 4       |                    |                | 4   |
| รวมทั้งสิ้น                      | 79      | 21                 | 13             | 113 |