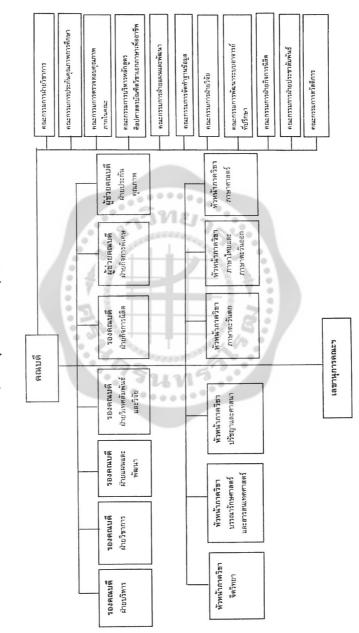

# โครงสร้างการบริหาร คณะมนุ**ษยศ**าสตร์

โครงสร้างการบริหารงาหของคณะมนุษยศาสตร์ (วันที่ 1 ตุลาคม 2545 – ปัจจุบัน)