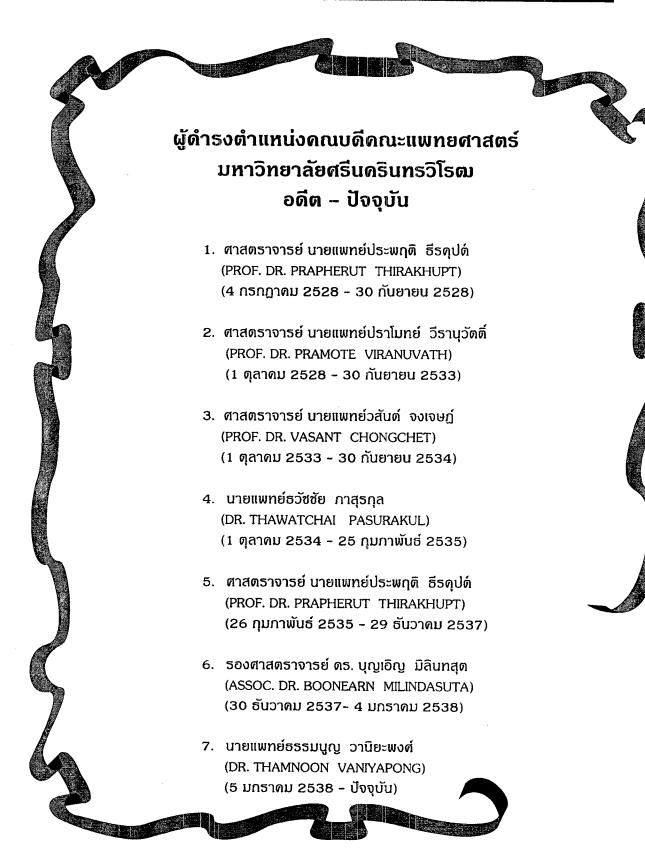

นการรับนิสิตในช่วงระยะ 6 ปีแรก และในปี 2531 - 2533 จะรับนิสิต ในปี 2528 - 2530 จะรับนิสิตปีละ 40 คน โครงการนี้ใช้งบประมาณทั้งสิ้นประมาณ 145 ล้านบาท ปีละ 60 คน ที่เกี่ยวกับการจัดการเรียนการสอน ศรีนครินทรวิโรฒจะรับผิดชอบงบประมาณทั้งสิ้น ุ้มหาวิทยาลัยศรีบครินทรวิโรฒได้ศึกษาโครงการโดยละเอียดแล้ว เห็นว่า ทั้งมหาวิทยาลัย และวชิรพยาบาล มีศักยภาพพร้อมที่จะดำเนินการได้ โดรงการนี้ได้ผ่านการพิจารณาตาม ได้รับการเห็นชอบจากส่วนราชการที่เกี่ยวข้อง ได้ผ่านการพิจารณาของ ขั้นตอน คณะรัฐมนตรีตั้งแต่ปี และเมื่อวันที่ 31 กรกฎาคม 2527 ได้มี 2523 หลายครั้ง ุมติเห็นชอบ และอนุมัติโดรงการ ต่อมาคณะรัฐมนตรีได้พิจารณาทบทวนมติ อีกครั้ง ตามเสนอของแพทยสภาเมื่อ 27 พฤศจิกายน 2527 และมีบติให้ดงเดิบ ในที่สุด ใบราชกิจจานเบกษาฉบับพิเศษ เล่ม 102 ก็ได้มีบติประกาศจัดตั้งคณะแพทยศาสตร์ ตอนที่ 76 หน้า 19 ลงวันที่ 16 มิกุนายน 2528







### นโยบายของคณะแพทยศาสตร์

ประเทศไทยมีโรงเรียนแพทย์อยู่ 10 แห่ง ทุกแห่งมีเป้าหมายตรงกันคือการ ออกไปรับใช้ประเทศชาติดาม ผลิตบัณฑิตที่มีคุณภาพตามความต้องการของสังคม นโยบายด้านการแพทย์ และสาธารณสุขของประเทศ ผู้บริหารโรงเรียนแพทย์ ทุกระดับ ตั้งแต่ คณบดี รองคณบดี ผู้ช่วยคณบดี อาจารย์แพทย์ทุกท่านล้วนมีบทบาทสำคัญที่ จะสร้างความเจริญให้สถาบับ และเป็นผู้กำหนดคุณภาพของบัณฑิต โดยข้อเท็จจริง แต่มีส่วนน้อยที่ แพทย์ ทุกท่านจะมีประสบการณ์ และเชี่ยวชาญในวิชาชีพเป็นอย่างดี เคยผ่านประสบการณ์ หรือเรียนรู้ด้านการบริหารโดยตรง สำหรับการบริหารการ ศึกษาจำเป็นต้องมีนโยบาย ผลงานจึงจะเป็นไปตามเป้าหมาย กลุ่มบุดลากรระดับ ผู้ปฏิบัติงานให้เป็นไปตามนโยบาย คือ อาจารย์ ซึ่งเป็นกลุ่มเป้าหมายที่ สำคัญยิ่ง จึง จำเป็นที่คณะฯ จะต้องสร้างความรู้ สร้างประสบการณ์ ให้อาจารย์ได้เข้าใจในทิศทางโดย ทั้งนี้ เพื่อให้การผลิตบัณทิตมีค