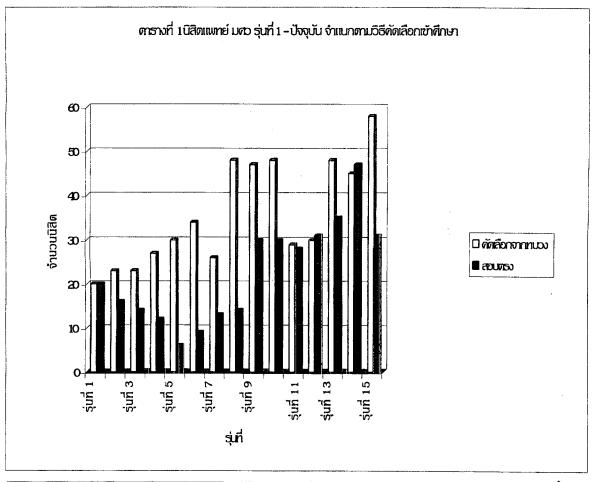

| 6      | 36       |
| รุ่นที่ 6 (2533)            | 34              | 9      | 43       |
| รุ่นที่ 7 (2534)            | 26              | 13     | 39       |
| รุ่นที่ 8 (2535)            | 48              | 14     | 62       |
| รุ่นที่ 9 (2536)            | 47              | 30     | 77       |
| รุ่นที่ 10 (2537)           | 48              | 30     | 78       |
| รุ่นที่ 11 (2538)           | 29              | 28     | 57       |
| รุ่นที่ 12 (2539)           | 30              | 31     | 61       |
| รุ่นที่ 13 (2540)           | 48              | 35     | 83       |
| รุ่นที่ 14 (2541)           | 45              | 47     | 92       |
| รุ่นที่ 15 (2542)           | 58              | 31     | 89       |
| ຣວນ                         | 536             | 336    | 872      |



ตารางที่ 2 จำนวนบัณฑิตแพทย์ที่สำเร็จการศึกษาจนถึงปัจจุบัน

| จำนวนนิสิตแพทย์/ปีการศึกษาที่จบ | ชาย | หญิง | ຣວມ |
|---------------------------------|-----|------|-----|
| รุ่นที่ 1 (2533)                | 25  | 12   | 37  |
| รุ่นที่ 2 (2534)                | 27  | 12   | 39  |
| รุ่นที่ 3 (2535)                | 29  | 7    | 36  |
| รุ่นที่ 4 (2536)                | 26  | 10   | 36  |
| รุ่นที่ 5 (2537)                | 17  | 13   | 30  |
| รุ่นที่ 6 (2538)                | 26  | 18   | 44  |
| รุ่นที่ 7 (2539)                | 19  | 19   | 38  |
| รุ่นที่ 8 (2540)                | 30  | 29   | 59  |
| รุ่นที่ 9 (2541)                | 37  | 39   | 76  |
| ຮວນ                             | 236 | 159  | 395 |



## ทุนการศึกษา คณะแพทยศาสตร์

| 1. ມູລບີຣີ