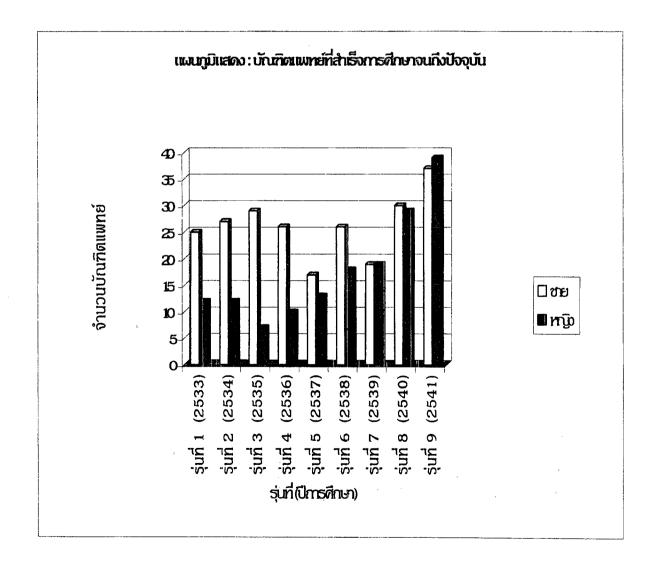

|
| ຣວນ                         | 536             | 336    | 872      |



ตารางที่ 2 จำนวนบัณฑิตแพทย์ที่สำเร็จการศึกษาจนถึงปัจจุบัน

| จำนวนนิสิตแพทย์/ปีการศึกษาที่จบ | ชาย | หญิง | ຣວມ |
|---------------------------------|-----|------|-----|
| รุ่นที่ 1 (2533)                | 25  | 12   | 37  |
| รุ่นที่ 2 (2534)                | 27  | 12   | 39  |
| รุ่นที่ 3 (2535)                | 29  | 7    | 36  |
| รุ่นที่ 4 (2536)                | 26  | 10   | 36  |
| รุ่นที่ 5 (2537)                | 17  | 13   | 30  |
| รุ่นที่ 6 (2538)                | 26  | 18   | 44  |
| รุ่นที่ 7 (2539)                | 19  | 19   | 38  |
| รุ่นที่ 8 (2540)                | 30  | 29   | 59  |
| รุ่นที่ 9 (2541)                | 37  | 39   | 76  |
| ຮວນ                             | 236 | 159  | 395 |



## ทุนการศึกษา คณะแพทยศาสตร์

| 1. ມູລບີຣີ                                        | จำนวน 2 ทุน       | _          |
|---------------------------------------------------|-------------------|------------|
| 2. มูลนิธิงานสวัสดิการสังคม เฉลิมพระเกียรติ 5 รอบ | จำนวน 2 ทุน ๆ ละ  | 10,000 บาท |
| 3. ทุน "ภูมิพล"                                   | จำนวน 1 ทุน ๆ ละ  | 7,000 บาท  |
| 4. ทุน "มูลนิธิวิบุลอายุรเวท"                     | จำนวน 3 ทุน ๆ ละ  | 9,000 บาท  |
| 5. ทุน "โอสกสภา"                                  | จำนวน 2 ทุน ๆ ละ  | 10,000 บาท |
|                                                   |                   | 30,000 unn |
| 6. ทุน "ศ.น.พ.วสันต์ จงเจษฏ์"                     | จำนวน 2 ทุน ๆ ละ  | 40,000 บาท |
| 7. ทุน "เอ. ไอ. เอ." "มูลนิธิช่วยเหลือผู้ขาดแดลน  | จำนวน 1 ทุน ๆ ละ