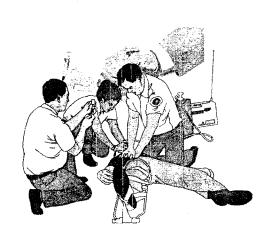

-------------------|----------------|-------------------------------------------------------------|
| Endoscopic autoligature (Research and Development)                                                     | รศ.น.พ. สมเกียรดิ วัฒนศิริชัยกุล | -              | -                                                           |
| ผลของนมผึ้งต่อกระบวนการเพอร์<br>ออกซิเดชั่น ของไขมันในหนูที่เป็น<br>โรคเบาหวาน                         | อ. พรรณี ทนูชื่อตรง              | 250,000<br>Unn | เงินงบประมาณประจำปี                                         |
| การสำรวจความซุกของภาวะ<br>ปัสสาวะเป็นเลือดในนักเรียนสาธิต<br>มหาวิทยาลัยศรีนครินทธวิโธฒ<br>(ฝ่ายมัธยม) | น.พ. ทวีศักดิ์ โภไดยวนิชกุล      | 20,000<br>บาท  | เงินรายได้ คณะแพทย<br>ศาสตร์ มหาวิทยาลัย<br>ศรีนครินทรวิโรฒ |





## ...การบริการวิชาการแก่สังคม



## ะ⊌ะ⊌ การเป็นวิทยากร ะ**⊌ะ**⊌

| ลำดับ       | 30 300                           | ภาดวิชา      | เรื่อง สถานที่/หน่วย                                                                         |                                                                                                   |  |
|-------------|----------------------------------|--------------|----------------------------------------------------------------------------------------------|---------------------------------------------------------------------------------------------------|--|
| ลาดบ<br>ที่ | ชื่อ - สกุล                      | กาดอดา       | 1500                                                                                         | สถานที่∠หน่วย