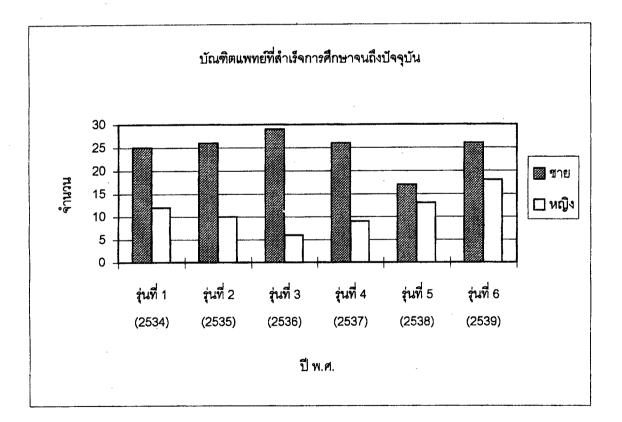

<u>ตารางที่ 1</u>นิสิตแพทย์ มศว รุ่นที่ 1 - ปัจจุบัน จำแนกตามวิชีคัดเลือกเข้าศึกษา

| บัณฑิตแพทย์ (ปีที่จบ) | ชาย  | หญิง | รวม |
|-----------------------|------|------|-----|
| รุ่นที่ 1 (2534)      | 25   | 12   | 37  |
| รุ่นที่ 2 (2535)      | - 26 | 10   | 36  |
| รุ่นที่ 3 (2536)      | 29   | 6    | 35  |
| รุ่นที่ 4 (2537)      | 26   | 9    | 35  |
| รุ่นที่ 5 (2538)      | 17   | 13   | 30  |
| รุ่นที่ 6 (2539)      | 26   | 18   | 44  |
| รวม                   | 149  | 68   | 217 |
|                       |      |      |     |

## ตารางจำนวนบัณฑิตแพทย์ที่สำเร็จการศึกษา