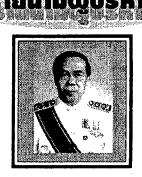

### คณะผู้บริหารคณะแพทยศาสตร์

คณบดี

รองคณบดีฝ่ายบริหาร (คลินิก) รองคณบดีฝ่ายบริหาร(พรีคลินิก) รองคณบดีฝ่ายวิชาการ(คลินิก) รองคณบดีฝ่ายวิชาการ(พรีคลินิก) รองคณบดีฝ่ายวางแผนและพัฒนา รองคณบดีฝ่ายกิจการพิเศษและต่างประเทศ นายแพทย์ธรรมนูญ วานิยะพงศ์ นายแพทย์นคร สมบูรณ์วิทย์ ผู้ช่วยศาสตราจารย์ภักตร์เพ็ญ ทิพยมนตรี รองศาสตราจารย์ นายแพทย์อรุณวงศ์ เทพชาตรี รองศาสตราจารย์ คร. ปานสิริ พันธุ์สุวรรณ นายแพทย์ปภาพ โขวิซูรกิจ ผู้ช่วยศาสตราจารย์ คร. ชวนี ทองโรจน์