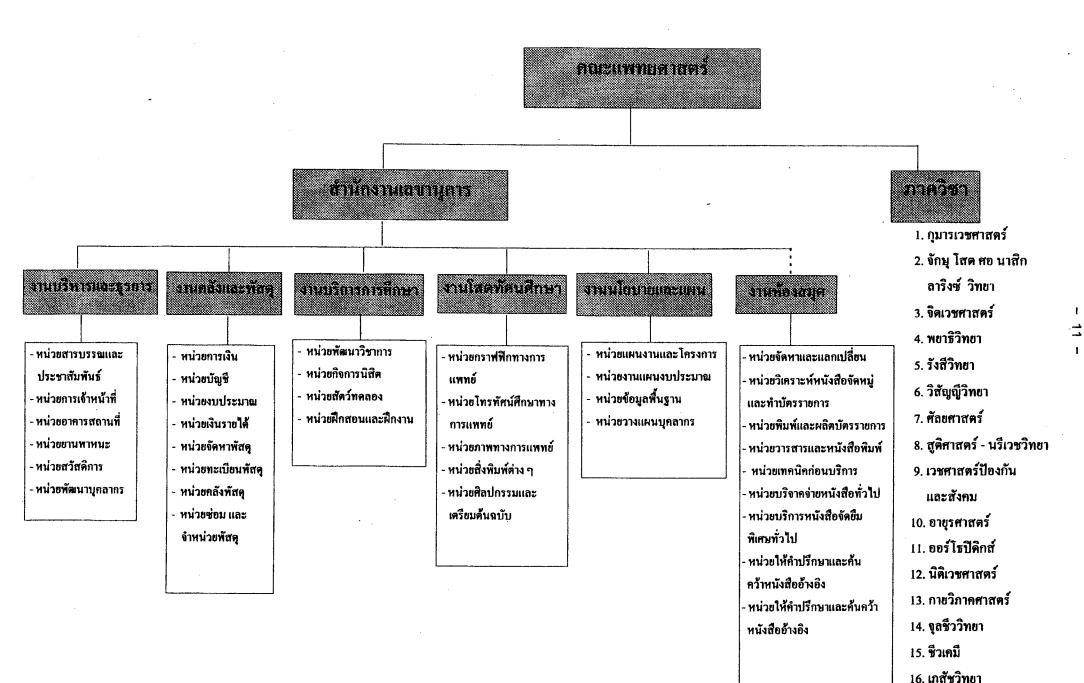

ทั้งนี้ บัณฑิตแพทย์ที่จบไปในแต่ละรุ่นจะต้องมีคุณสมบัติที่สอคคล้องกับนโยบายที่ได้วางไว้ ดังนี้

- 1. สามารถชี้บ่งปัญหาสุขภาพของประชากรได้
- วางแผนระบบการให้บริการสาธารณสุข เพื่อแก้ปัญหาสุขภาพได้
- บริหารองค์การให้บริการสาชารณสุขได้
- วางแผนและจัดการสึกษาให้ความรู้ทางสาธารณสุขสุขภาพ
- แก้ปัญหาระดับบุคคลได้
- พัฒนาตนเอง