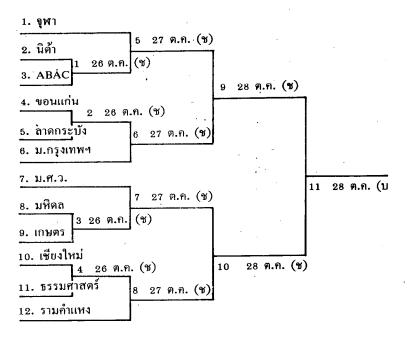

#### ชาย

- 1. จุฬาลงกรณ์มหาวิทยาลัย
- 3. มหาวิทยาลัยเกษตรศาสตร์
- มหาวิทยาลัยเชียงใหม่
- 7. มหาวิทยาลัยธุรกิจบัณฑิต
- 9. มหาวิทยาลัยมหิดล
- 11. มหาวิทยาลัยศรีนครินทรวิโรฒ
- 13. มหาวิทยาลัยสงขลานครินทร์
- 15. สถาบันพัฒนบริหารศาสตร์
- สถาบันเทคโนโลยีพระจอมเกล้า ชนบุรี
- 19. สถาบันเทคโนโลยีสังคม (เกริก)
- 21. วิทยาลัยวงษ์ชวลิตกุล
- 23. วิทยาลัยอัสสัมชัญบริหารธุรกิจ

- 2. มหาวิทยาลัยกรุงเทพ
  - 4. มหาวิทยาลัยขอนแก่น
  - 6. มหาวิทยาลัยธรรมศาสตร์
- 8. มหาวิทยาลัยพายัพ
- 10. มหาวิทยาลัยรามคำแหง
- 12. มหาวิทยาลัยศิลปากร
- 14. มหาวิทยาลัยหอการค้าไทย
- สถาบันเทคโนโลยีพระจอมเกล้า เจ้าคุณทหาร ลาคกระบัง
- สถาบันเทคโนโลยีพระจอมเกล้า พระนครเหนือ
- 20. วิทยาลัยรังสิต
- 22. วิทยาลัยศรีปทุม
- 24. วิทยาลัยเอเซียอาคเนย์

#### ประเภทที่ม

แข่งขันวันที่ 26 ตุลาคม - 28 ตุลาคม 2530 เริ่มเวลา 8.00 น. เป็นค้นไป

#### ประเภทบุคคล

แข่งขันวันที่ 29 ตุลาคม - 31 ตุลาคม 2530 เริ่มเวลา 8.00 น. เป็นต้นไป

#### ทีมชาย (20 ทีม)

#### ทีมหญิง (12 ทีม)

หมายเหตุ ผู้หญิงแข่งขันสนาม 1 และ สนาม 2 ผู้ชาย ภาคเช้า แข่งสนาม 3, 4, 5 ภาคบ่าย แข่งสนาม 1-5 (ช) = เช้า (บ) = บ่าย (สำเนา)