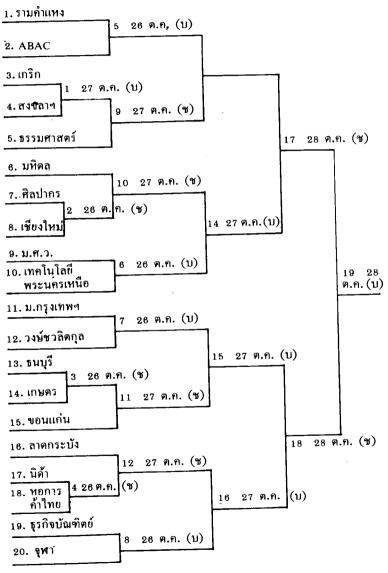

#### ชาย

- 1. จุฬาลงกรณ์มหาวิทยาลัย
- 3. มหาวิทยาลัยเกษตรศาสตร์
- มหาวิทยาลัยเชียงใหม่
- 7. มหาวิทยาลัยธุรกิจบัณฑิต
- 9. มหาวิทยาลัยมหิดล
- 11. มหาวิทยาลัยศรีนครินทรวิโรฒ
- 13. มหาวิทยาลัยสงขลานครินทร์
- 15. สถาบันพัฒนบริหารศาสตร์
- สถาบันเทคโนโลยีพระจอมเกล้า ชนบุรี
- 19. สถาบันเทคโนโลยีสังคม (เกริก)
- 21. วิทยาลัยวงษ์ชวลิตกุล
- 23. วิทยาลัยอัสสัมชัญบริหารธุรกิจ

- 2. มหาวิทยาลัยกรุงเทพ
  - 4. มหาวิทยาลัยขอนแก่น
  - 6. มหาวิทยาลัยธรรมศาสตร์
- 8. มหาวิทยาลัยพายัพ
- 10. มหาวิทยาลัยรามคำแหง
- 12. มหาวิทยาลัยศิลปากร
- 14. มหาวิทยาลัยหอการค้าไทย
- สถาบันเทคโนโลยีพระจอมเกล้า เจ้าคุณทหาร ลาคกระบัง
- สถาบันเทคโนโลยีพระจอมเกล้า พระนครเหนือ
- 20. วิทยาลัยรังสิต
- 22. วิทยาลัยศรีปทุม
- 24. วิทยาลัยเอเซียอาคเนย์

#### ประเภทที่ม

แข่งขันวันที่ 26 ตุลาคม - 28 ตุลาคม 2530 เริ่มเวลา 8.00 น. เป็นค้นไป

#### ประเภทบุคคล

แข่งขันวันที่ 29 ตุลาคม - 31 ตุลาคม 2530 เริ่มเวลา 8.00 น. เป็นต้นไป

#### ทีมชาย (20 ทีม)

#### ทีมหญิง (12 ทีม)

หมายเหตุ ผู้หญิงแข่งขันสนาม 1 และ สนาม 2 ผู้ชาย ภาคเช้า แข่งสนาม 3, 4, 5 ภาคบ่าย แข่งสนาม 1-5 (ช) = เช้า (บ) = บ่าย (สำเนา)