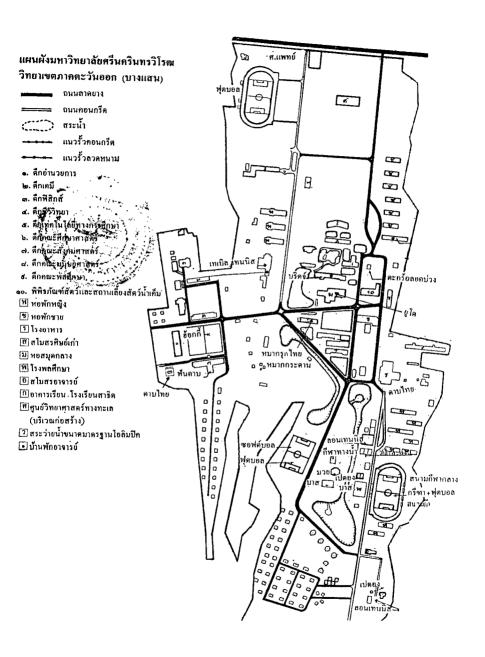

## จำนวนวัน, จำนวนเหรียญ, สนามแข่งขัน กีฬามหาวิทยาลัยแห่งประเทศไทย ครั้งที่ 15 25 ตุลาคม 2530 - 1 พฤศจิกายน 2530 ณ มศว. บางแสน

| ประเภทกีฬา                      | ชาย | หญิง | จำนวน<br>เหรียญ |   | 26<br>ต.ค. | 27<br>ต.ค. | 28<br>ศ.ค. | 29<br>ต.ก. | 30<br>ต.ค. | 31<br>ต.ค. | 1<br>พุ.ย. | รวม | เวลาแข่งขัน                     | สนาม                                                                                               |
|---------------------------------|-----|------|-----------------|---|------------|------------|------------|------------|------------|------------|------------|-----|---------------------------------|----------------------------------------------------------------------------------------------------|
| 1. กรีฑา                        | •   | •    | 40              |   | ···        |            |            |            |            |            |            | 3   | 7.00-16.30 น.                   | มศว. บางแสน 1                                                                                      |
| 2. กีฬาทางน้ำ*                  | •   | •    | 32              |   | •          | •          | •          | •          |            |            |            | 4   | 8.00-12.00 น.<br>14.30-17.00 น. | สระว่ายน้ำ มศว. บางแสน<br>โปโลน้ำ 12.00-14.30 น.                                                   |
| 3. กีฬาไทย••                    | •   | •    | . 11            |   | •          | •          | •          | •          | • .        | •          |            | . 6 | 9.00-17.00 u.                   | ดาบไทย-ห้องประชุมโรงเรียนสาธิต<br>ตะกร้อลอดห่วง-สนามบาสฯ<br>หลังคณะพลศึกษา,<br>หมากรุกไทย-ดึกเทคโน |
| 4. จักรยาน                      | •   |      | 3               |   | •          |            | •          |            |            |            |            | 2   | 8.00 TTT<br>15.00 MS            | ทางหลวงสาย<br>บ้านบึง-แกลง<br>7.00 MST                                                             |
| 5. ซอฟท์บอล                     | •   | •    | 2               |   |            | •          | • ,        |            | •          |            |            | 8   | 8.00-18.00 น.                   | มศว. (ชมพูบริพัตร)                                                                                 |
| <ol> <li>เซปิกตะกร้อ</li> </ol> | •   |      | 2               | • | •          | •          | •          | •          | •          | •          | ٠          | 8   | 8.30-14.00 น.<br>10.00-14.45    | มศว. บางแสน (สนามตะกร้อ)                                                                           |
| 7. ฟืนคาบ                       |     | •    | 8               |   |            | •          | •          |            |            |            |            | 4   | 8.00-17.00 น.                   | ห้องอาหารโรงเรียนสาธิต                                                                             |
| 8. ลอนเทนนิส                    | •   | •    | 6               |   | •          | •          | •          | •          | •          | •          |            | 6   | 8.00-18.00 น.                   | มศว. บางแสน (สนามเทนนิส)                                                                           |
| 9. เทเบิลเทนนิส                 | •   |      | 7               |   | •          | •          | •          | •          | •          | •          |            |     | 9.00-21.00 น.                   | หอประชุมเล็ก                                                                                       |
| 10. บริคจ์                      | •   |      | 7               | • | •          | •          | •          | •          | •          | •          | •          | 8   | 9.00-21.00 น.                   | ดึกชีวะวิทยา มศว. บางแสน                                                                           |
| 11. บาสเกตบอล                   |     | •    | 2               |   |            |            |            |            |            |            |            | 8   | 8.00-21.00 U.                   | โรงขิมฯ มศว. บางแสน.                                                                               |