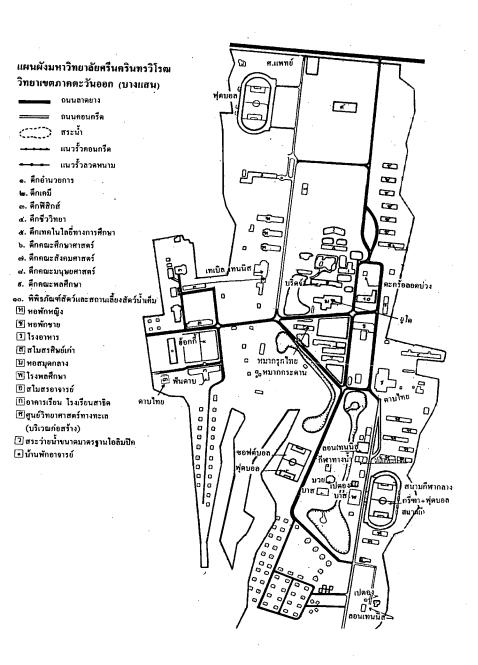

## จำนวนวัน, จำนวนเหรียญ, สนามแข่งขัน กีฬามหาวิทยาลัยแห่งประเทศไทย ครั้งที่ 15 25 ตุลาคม 2530 - 1 พฤศจิกายน 2530 ณ มศว. บางแสน

| ประเภทกีฬา                      | ชาย | หญิง | จำนวน<br>เหรียญ |   | 26<br>ต.ค. | 27<br>ต.ค. | 28<br>ศ.ค. | 29<br>ต.ก. | 30<br>ต.ค. | 31<br>ต.ค. | 1<br>พุ.ย. | รวม | เวลาแข่งขัน                     | สนาม                                                                                               |
|---------------------------------|-----|------|-----------------|---|------------|------------|------------|------------|------------|------------|------------|-----|---------------------------------|----------------------------------------------------------------------------------------------------|
| 1. กรีฑา                        | •   | •    | 40              |   | ···        |            |            |            |            |            |            | 3   | 7.00-16.30 น.                   | มศว. บางแสน 1                                                                                      |
| 2. กีฬาทางน้ำ*                  | •   | •    | 32              |   | •          | •          | •          | •          |            |            |            | 4   | 8.00-12.00 น.<br>14.30-17.00 น. | สระว่ายน้ำ มศว. บางแสน<br>โปโลน้ำ 12.00-14.30 น.                                                   |
| 3. กีฬาไทย••                    | •   | •    | . 11            |   | •          | •          | •          | •          | • .        | •          |            | . 6 | 9.00-17.00 u.                   | ดาบไทย-ห้องประชุมโรงเรียนสาธิต<br>ตะกร้อลอดห่วง-สนามบาสฯ<br>หลังคณะพลศึกษา,<br>หมากรุกไทย-ดึกเทคโน |
| 4. จักรยาน                      | •   |      | 3               |   | •          |            | •          |            |            |            |            | 2   | 8.00 TTT<br>15.00 MS            | ทางหลวงสาย<br>บ้านบึง-แกลง<br>7.00 MST                                                             |
| 5. ซอฟท์บอล                     | •   | •    | 2               |   |            | •          | • ,        |            | •          |            |            | 8   | 8.00-18.00 น.                   | มศว. (ชมพูบริพัตร)                                                                                 |
| <ol> <li>เซปิกตะกร้อ</li> </ol> | •   |      | 2               | • | •          | •          | •          | •          | •          | •          | ٠          | 8   | 8.30-14.00 น.<br>10.00-14.45    | มศว. บางแสน (สนามตะกร้อ)                                                                           |
| 7. ฟืนคาบ                       |     | •    | 8               |   |            | •          | •          |            |            |            |            | 4   | 8.00-17.00 น.                   | ห้องอาหารโรงเรียนสาธิต                                                                             |
| 8. ลอนเทนนิส                    | •   | •    | 6               |   | •          | •          | •          | •          | •          | •          |            | 6   | 8.00-18.00 น.                   | มศว. บางแสน (สนามเทนนิส)                                                                           |
| 9. เทเบิลเทนนิส                 | •   |      | 7               |   | •          | •          | •          | •          | •          | •          |            |     | 9.00-21.00 น.                   | หอประชุมเล็ก                                                                                       |
| 10. บริคจ์                      | •   |      | 7               | • | •          | •          | •          | •          | •          | •          | •          | 8   | 9.00-21.00 น.                   | ดึกชีวะวิทยา มศว. บางแสน                                                                           |
| 11. บาสเกตบอล                   |     | •    | 2               |   |            |            |            |            |            |            |            | 8   | 8.00-21.00 U.                   | โรงขิมฯ มศว. บางแสน.                                                                               |