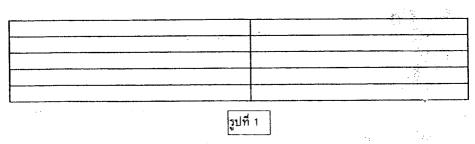

โดยทั่วไปนามบัตรมีขนาด 9 x 5.5 เซ็นติเมตร ดังนั้นกระดาษ A4 หนึ่งแผ่นจึง พิมพ์นามบัตรได้ 10 ใบ ขั้นตอนการพิมพ์นามบัตรมีดังนี้

- เปิดสวิตช์คอมพิวเตอร์เรียกวินโดวส์และไมโครซอฟต์เวิร์ด ที่เมนู File เลือก
  Page Setup... ที่ Margins กำหนดคำขอบกระดาษดังนี้ Top = 0.51, Bottom =1.02
  Left = 1 และ Right = 0.76 ที่ Paper Size เลือก A4
- ชิ ที่เมนู Table เลือก Insert Table... และกำหนดขนาดของตารางดังนี้ Number of Columns: = 2, Number of Rows: = 5 และ Column Width: = 9 หมาย ความว่ากำหนดให้มีตารางขนาดกว้าง 9 เซ็นติเมตรจำนวน 2 คอลัมน์ คอลัมน์ละ 2 แถว รวมเป็น 10 ตาราง ซึ่งที่จอภาพจะแสดงดังรูปที่ 1