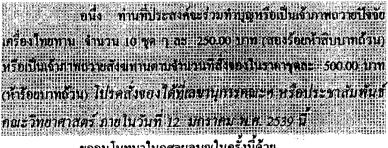

# ขอเชิญร่วมงานวันทำบุญดณะวิทยาศาสตร์ วันที่ 16 มกราคม พ.ศ. 2539

เนื่องในวันทำบุญประจำปีของชาวคณะวิทยาศาสตร์ สิ่งทาง กณะฯ ได้กำหนดให้มีขึ้นในวันที่ 16 มกราคม พ.ศ. 2539 ที่จะถึงนี้ ทาง กณะฯ ได้นิมนต์พระเดชพระกุณ *พระเมธีธรรมาภรณ์* มนเสดงธรรมให้ ชาวคณะวิทยาศาสตร์และสาฐชนชาว มศว ทุกท่านที่สนใจ ได้สดับตรับฟังเพื่อ เป็นศิริมงคล ตั้งแต่เวลา 09.00 - 10.30 น. จากนั้นพระภิกษุสงฆ์จากวัดปทุม วนาราบจำนวน 9 รูป จะเจริญพระพุทธบนต์ เสร็จแล้วร่วมกันถวายภัตตาหาร เมื่อพระภิกษุสงฆ์ฉันภัตตาหารเพลเรียบร้อยแล้ว จะมีการถวายเครื่อง เพล ไทยทานและสังฆทาน (ตามจำนวนที่สั่งจอง)

จึงขอเรียนเชิญสาธุชนผู้สนใจทุกท่าน มาร่วมฟังธรรมดามวัน แวลาดังกล่าวโดยพร้อมเพรี่ยงกัน

**ขออนุโมทนาในกูศลผลบูญในกรั้งนี้ด้วย** 

ประชาสัมพันธ์คณะวิทยาศาสตร์

a lighter side of American English